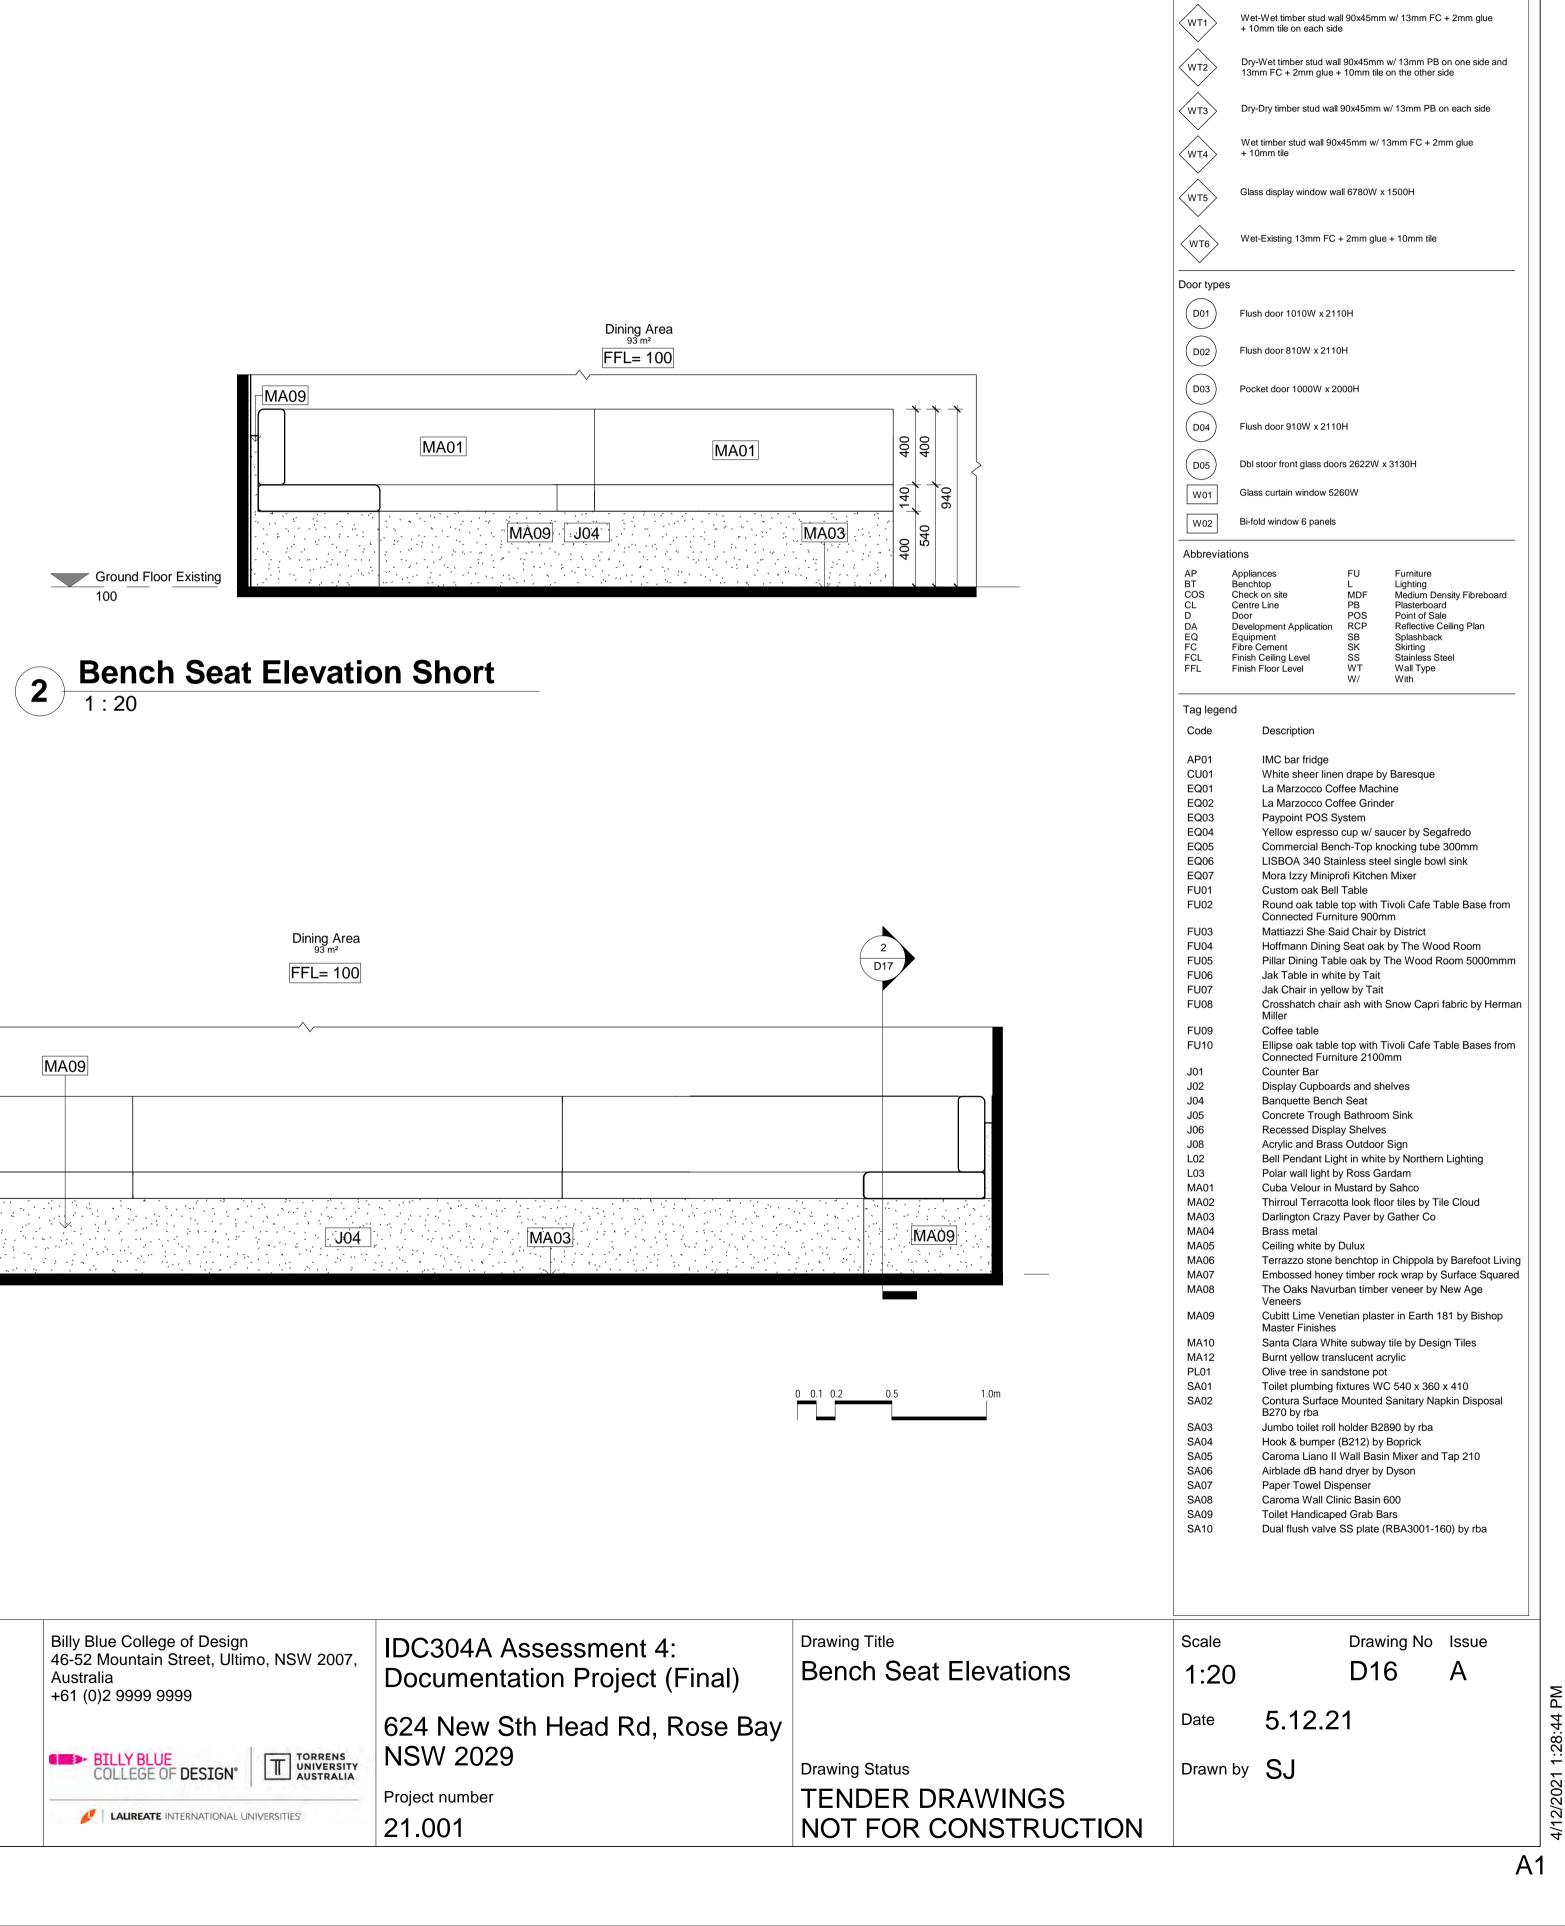

## Drawing List

| N#  | View Name                    | Scale Value | 1: |
|-----|------------------------------|-------------|----|
| D01 | Ground Floor Existing        | 50          |    |
| D02 | Ground Floor Demo            | 50          |    |
| D03 | Ground Floor Proposed        | 50          |    |
| D04 | Ground Floor Furniture       | 50          |    |
| D05 | Section 1                    | 50          |    |
| D06 | Section 2                    | 50          |    |
| D07 | Section 3                    | 50          |    |
| D08 | Ground Floor RCP             | 50          |    |
| D09 | Ground Floor Electrical Plan | 50          |    |
| D10 | External Elevation           | 50          |    |
| D10 | External Perspective         |             |    |
| D11 | Bar Elevation Right          | 10          |    |
| D11 | Bar Elevation Left           | 10          |    |
| D11 | Bar Detail Plan              | 20          |    |
| D12 | Bar Elevation Front          | 10          |    |
| D12 | Bar Elevation Back           | 10          |    |
| D13 | Bar Isometric View Front     | 20          |    |
| D13 | Bar Section 1                | 10          |    |
| D14 | Bar Isometric View Back      | 20          |    |
| D14 | Bar Section 2                | 10          |    |
| D15 | Bench Seat Detail Plan       | 20          |    |
| D15 | Bench Seat Isometric View    | 20          |    |
| D16 | Bench Seat Elevation Short   | 20          |    |
| D16 | Bench Seat Elevation Long    | 20          |    |
| D17 | Bench Seat Section 1         | 10          |    |
| D17 | Bench Seat Section 2         | 10          |    |
|     |                              |             |    |

## Room List

| Name                | Area  |
|---------------------|-------|
| Accessible Bathroom | 5 m²  |
| Cool Room           | 9 m²  |
| Counter & Entry     | 47 m² |
| Dining Area         | 93 m² |
| Kitchen & Bakery    | 60 m² |
| Outdoor Seating     | 53 m² |
| Store Room          | 7 m²  |
| Unisex Bathrooms    | 9 m²  |