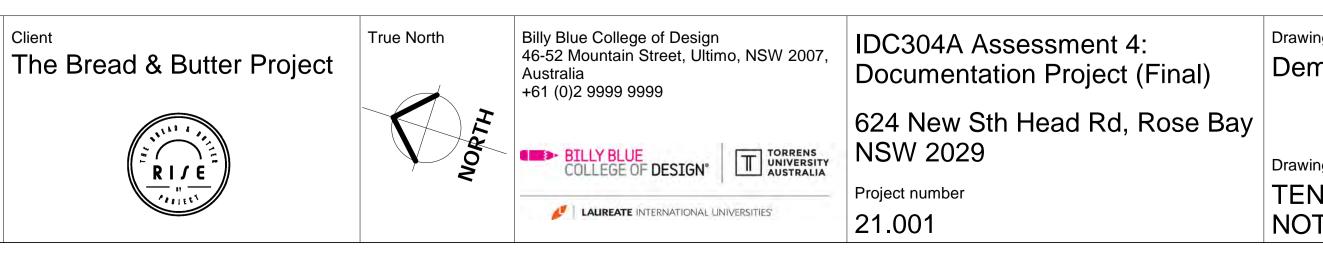

## Room List

| Name                | Area  |
|---------------------|-------|
| Accessible Bathroom | 5 m²  |
| Cool Room           | 9 m²  |
| Counter & Entry     | 47 m² |
| Dining Area         | 93 m² |
| Kitchen & Bakery    | 60 m² |
| Outdoor Seating     | 53 m² |
| Store Room          | 7 m²  |
| Unisex Bathrooms    | 9 m²  |