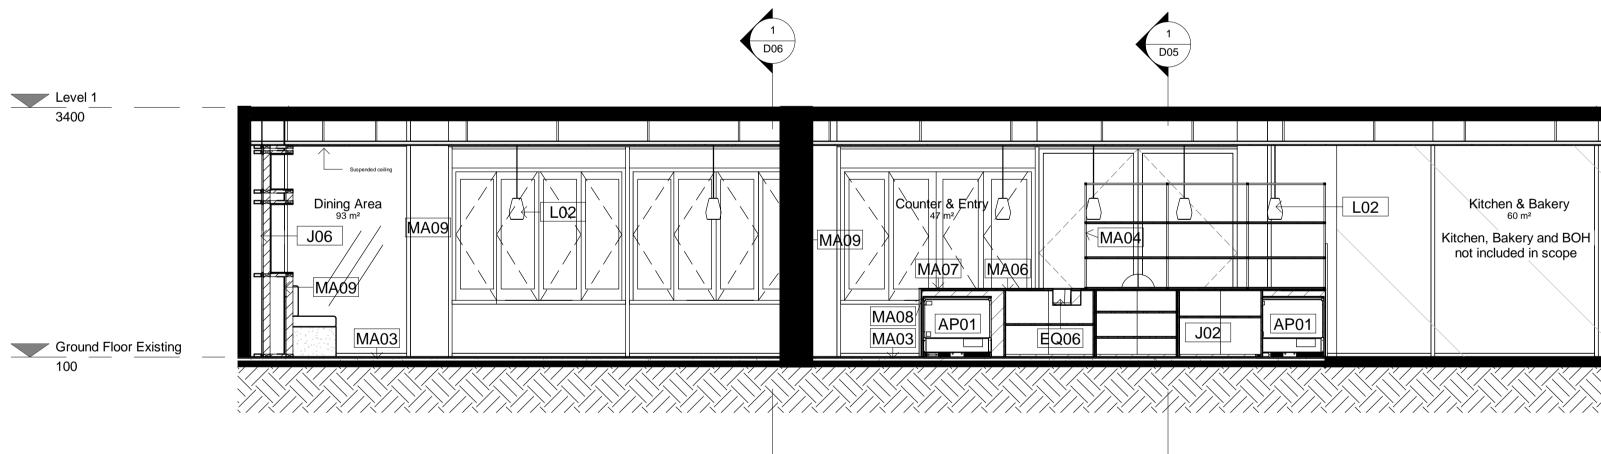

## Room List

| Name                | Area  |
|---------------------|-------|
| Accessible Bathroom | 5 m²  |
| Cool Room           | 9 m²  |
| Counter & Entry     | 47 m² |
| Dining Area         | 93 m² |
| Kitchen & Bakery    | 60 m² |
| Outdoor Seating     | 53 m² |
| Store Room          | 7 m²  |
| Unisex Bathrooms    | 9 m²  |