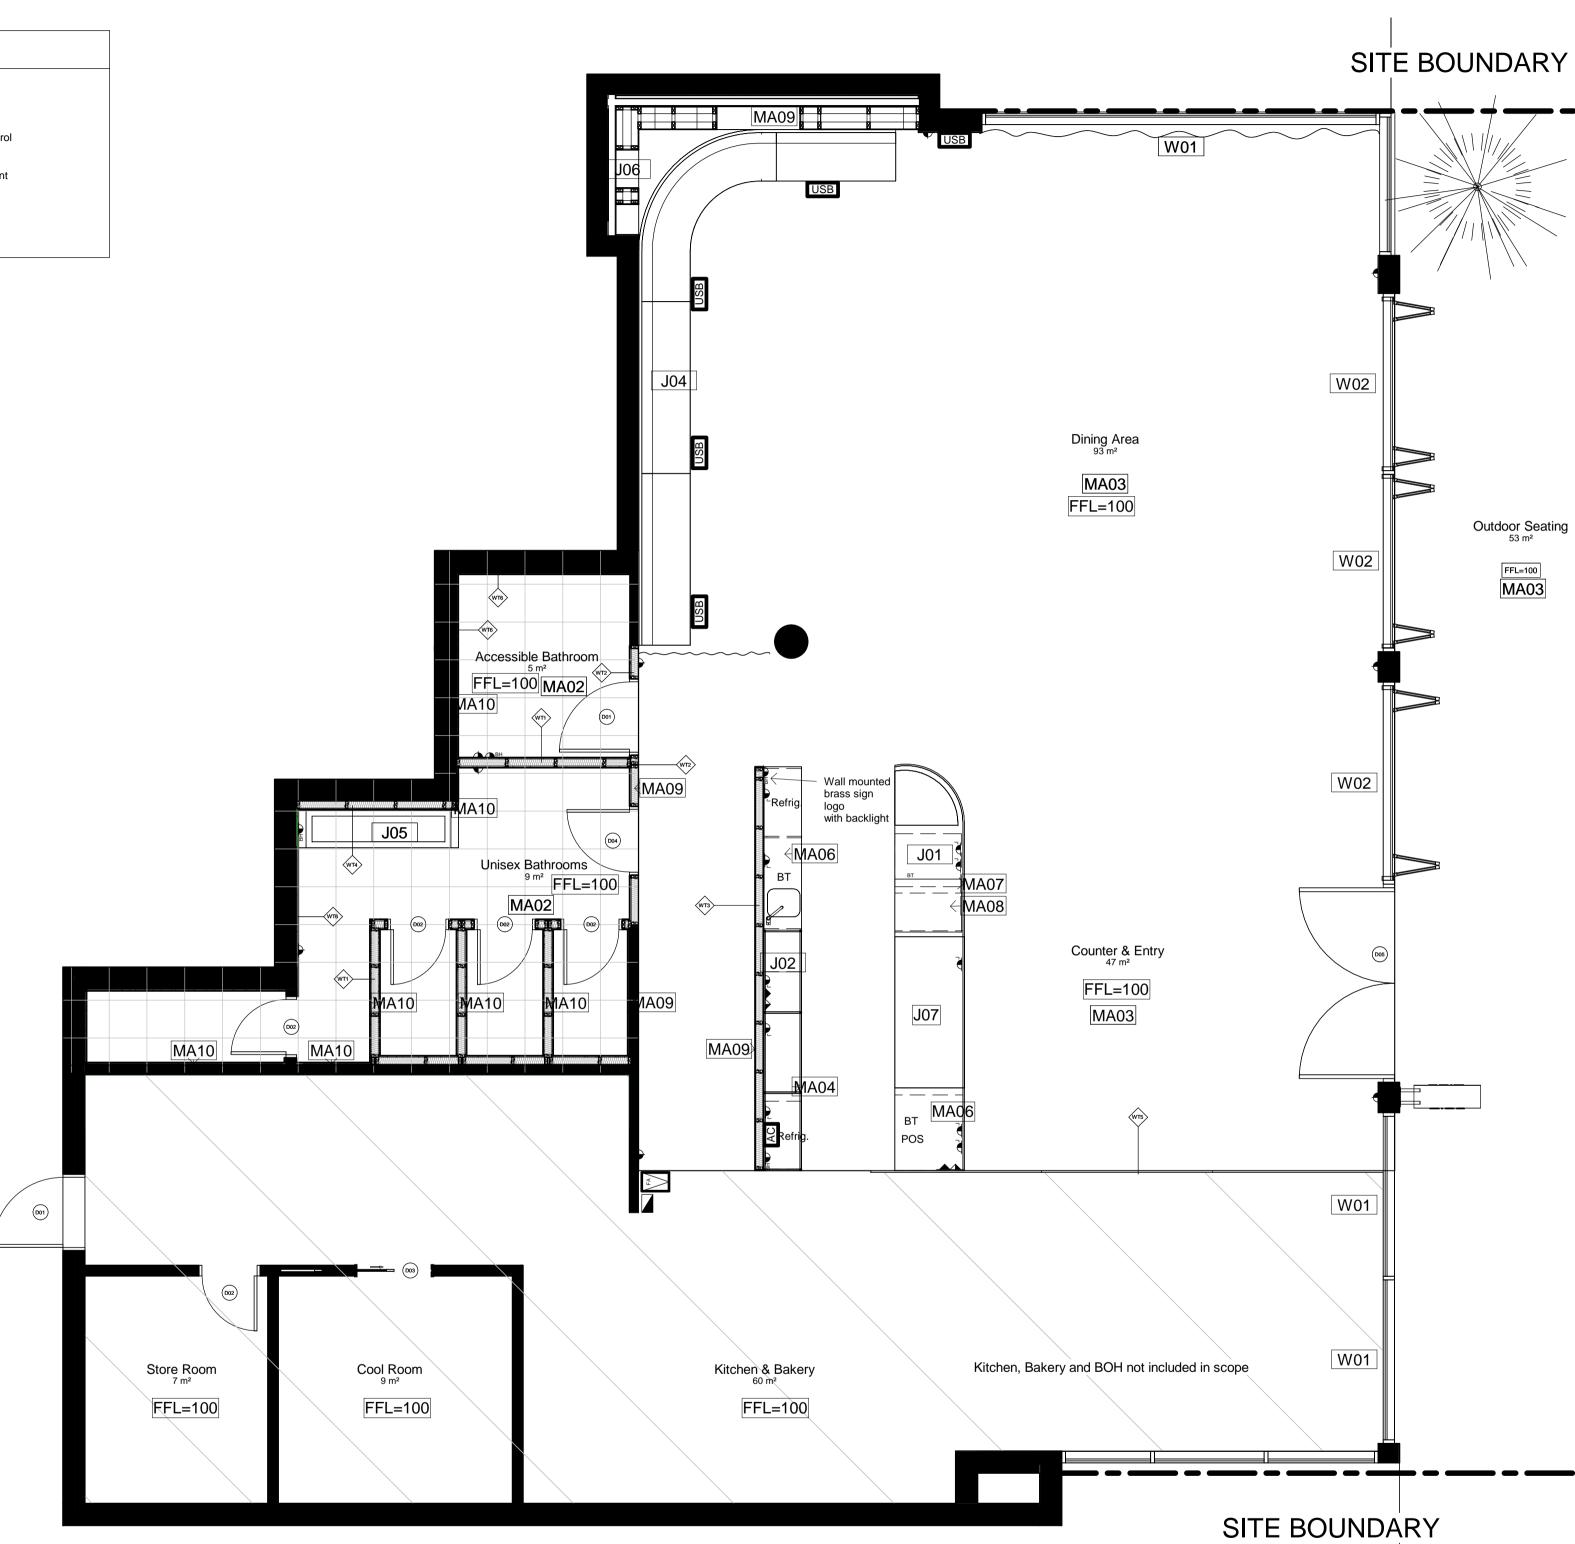

## Room List

| Name                | Area  |
|---------------------|-------|
| Accessible Bathroom | 5 m²  |
| Cool Room           | 9 m²  |
| Counter & Entry     | 47 m² |
| Dining Area         | 93 m² |
| Kitchen & Bakery    | 60 m² |
| Outdoor Seating     | 53 m² |
| Store Room          | 7 m²  |
| Unisex Bathrooms    | 9 m²  |