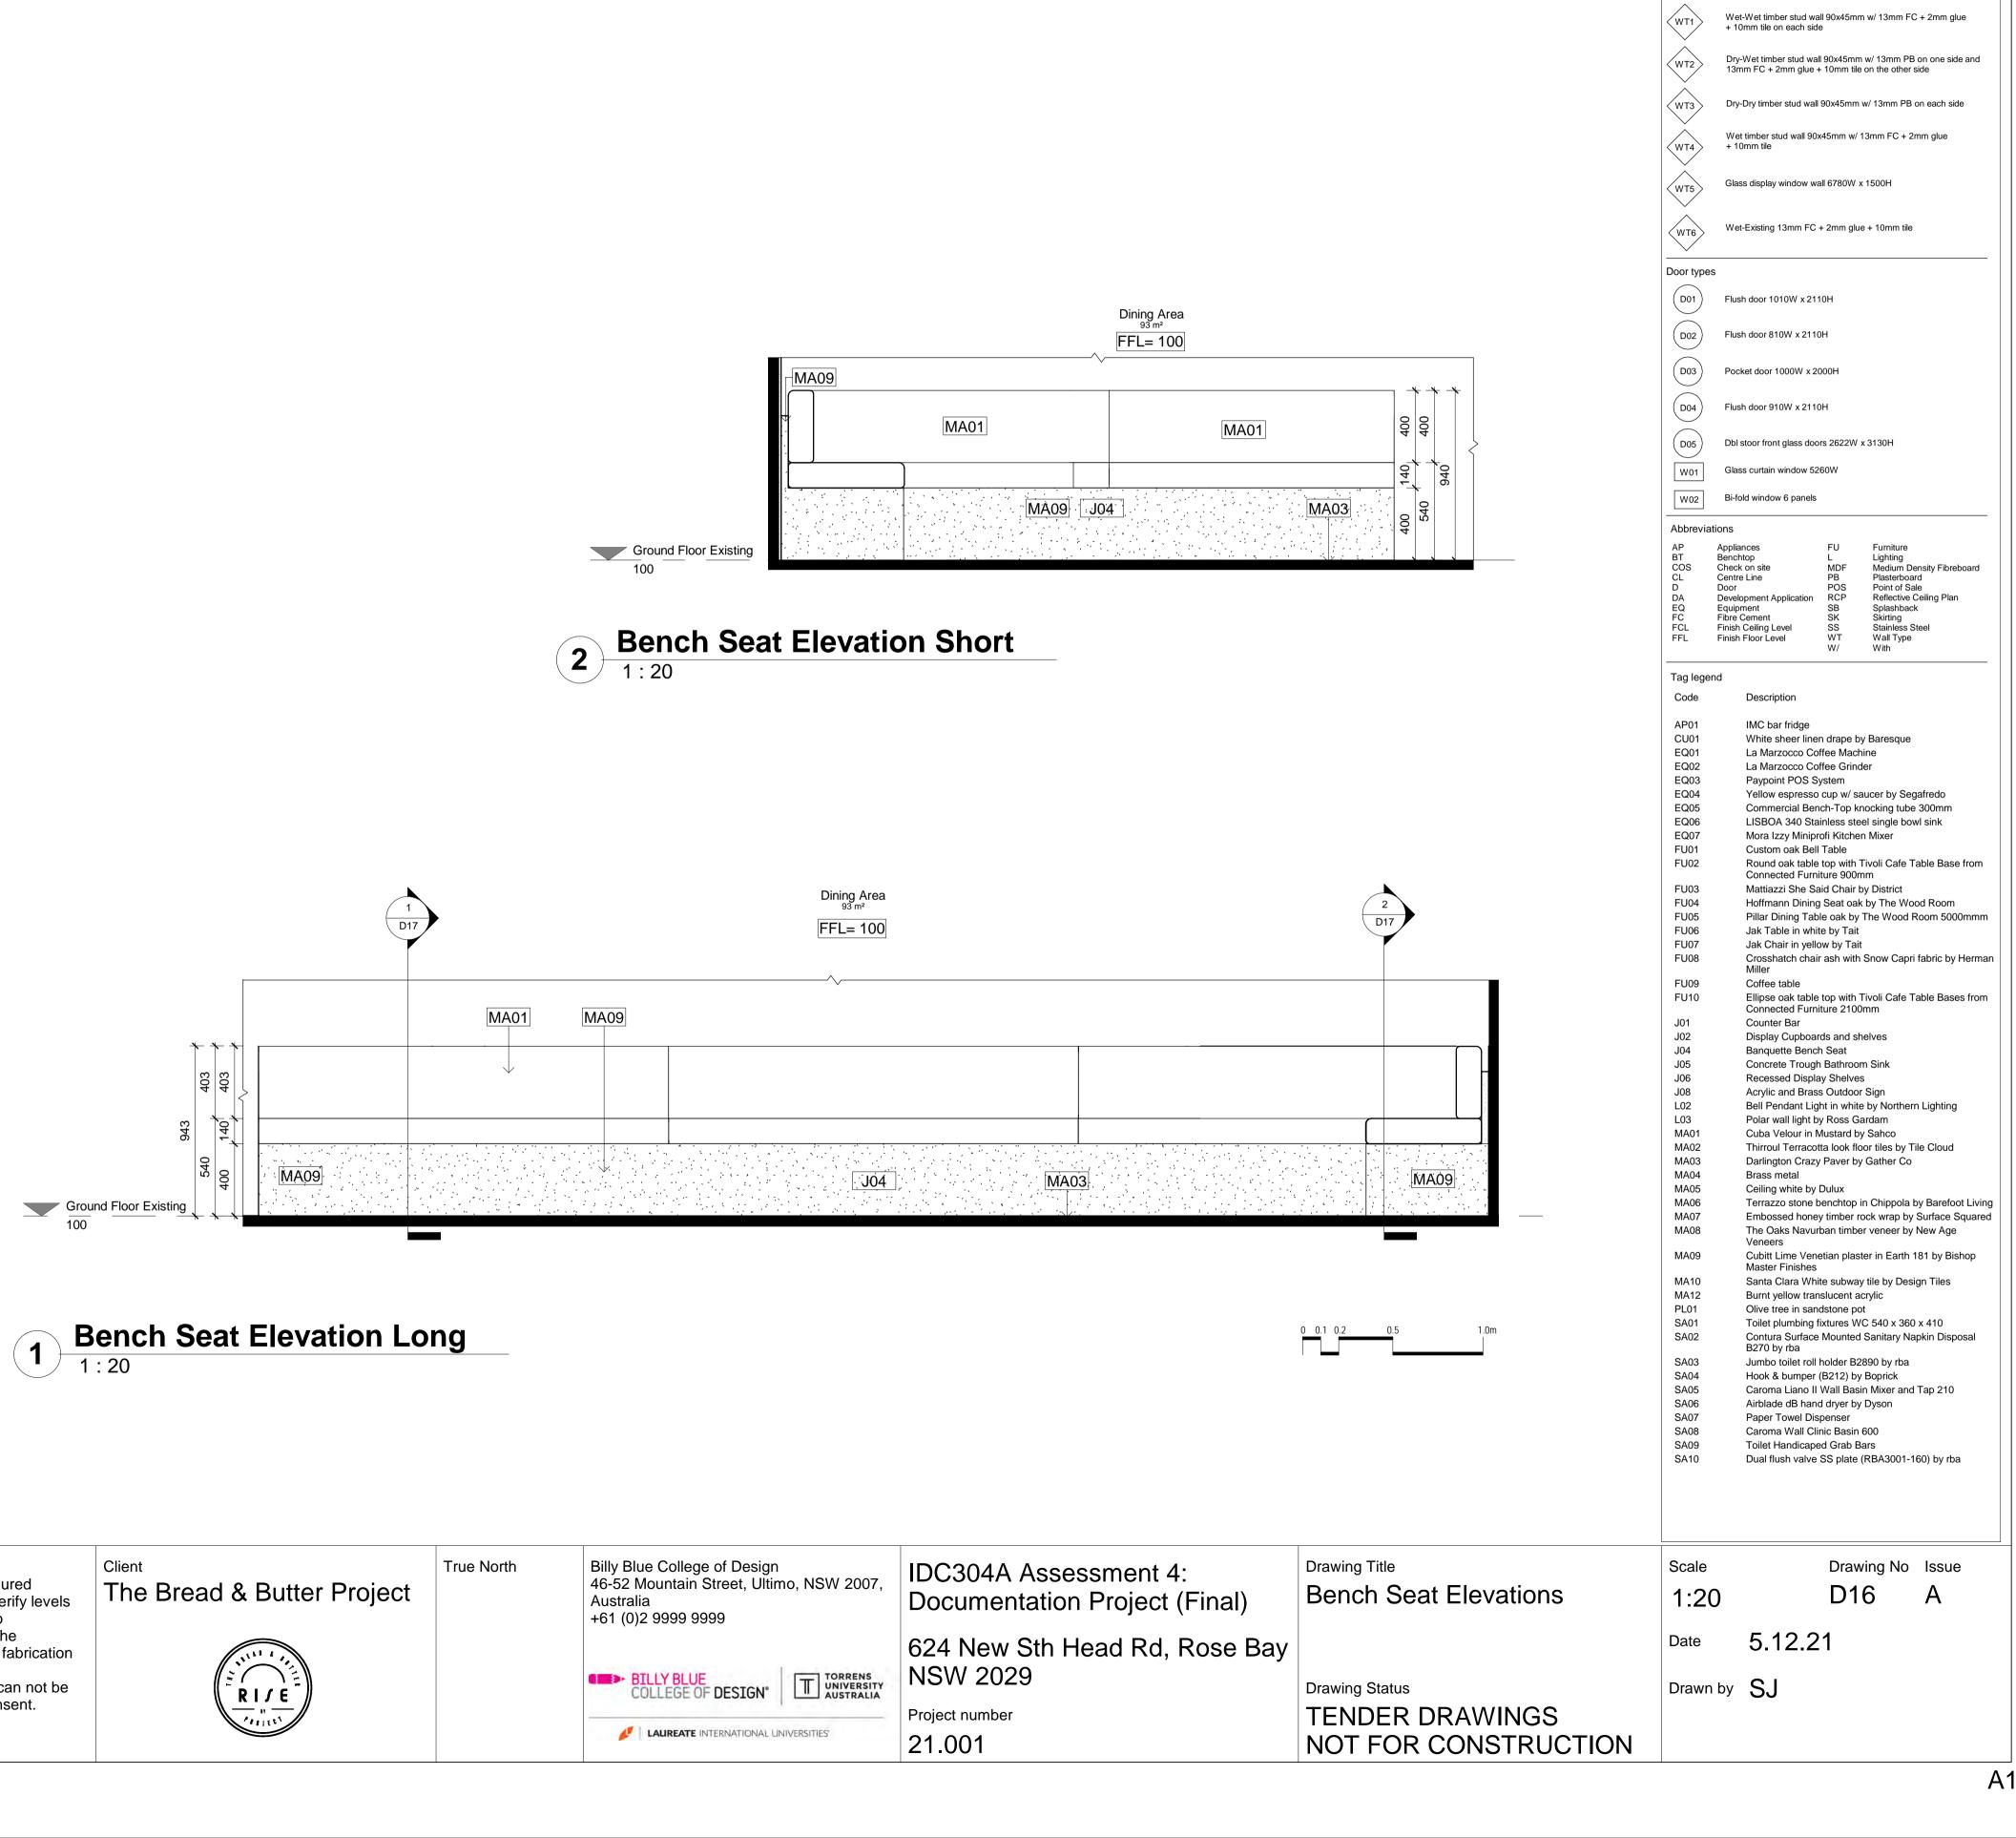

## Drawing List

| N#  | View Name                    | Scale Value | 1: |
|-----|------------------------------|-------------|----|
| D01 | Ground Floor Existing        | 50          |    |
| D02 | Ground Floor Demo            | 50          |    |
| D03 | Ground Floor Proposed        | 50          |    |
| D04 | Ground Floor Furniture       | 50          |    |
| D05 | Section 1                    | 50          |    |
| D06 | Section 2                    | 50          |    |
| D07 | Section 3                    | 50          |    |
| D08 | Ground Floor RCP             | 50          |    |
| D09 | Ground Floor Electrical Plan | 50          |    |
| D10 | External Elevation           | 50          |    |
| D10 | External Perspective         |             |    |
| D11 | Bar Elevation Right          | 10          |    |
| D11 | Bar Elevation Left           | 10          |    |
| D11 | Bar Detail Plan              | 20          |    |
| D12 | Bar Elevation Front          | 10          |    |
| D12 | Bar Elevation Back           | 10          |    |
| D13 | Bar Isometric View Front     | 20          |    |
| D13 | Bar Section 1                | 10          |    |
| D14 | Bar Isometric View Back      | 20          |    |
| D14 | Bar Section 2                | 10          |    |
| D15 | Bench Seat Detail Plan       | 20          |    |
| D15 | Bench Seat Isometric View    | 20          |    |
| D16 | Bench Seat Elevation Short   | 20          |    |
| D16 | Bench Seat Elevation Long    | 20          |    |
| D17 | Bench Seat Section 1         | 10          |    |
| D17 | Bench Seat Section 2         | 10          |    |
|     |                              |             |    |

## Room List

| Name                | Area  |
|---------------------|-------|
| Accessible Bathroom | 5 m²  |
| Cool Room           | 9 m²  |
| Counter & Entry     | 47 m² |
| Dining Area         | 93 m² |
| Kitchen & Bakery    | 60 m² |
| Outdoor Seating     | 53 m² |
| Store Room          | 7 m²  |
| Unisex Bathrooms    | 9 m²  |