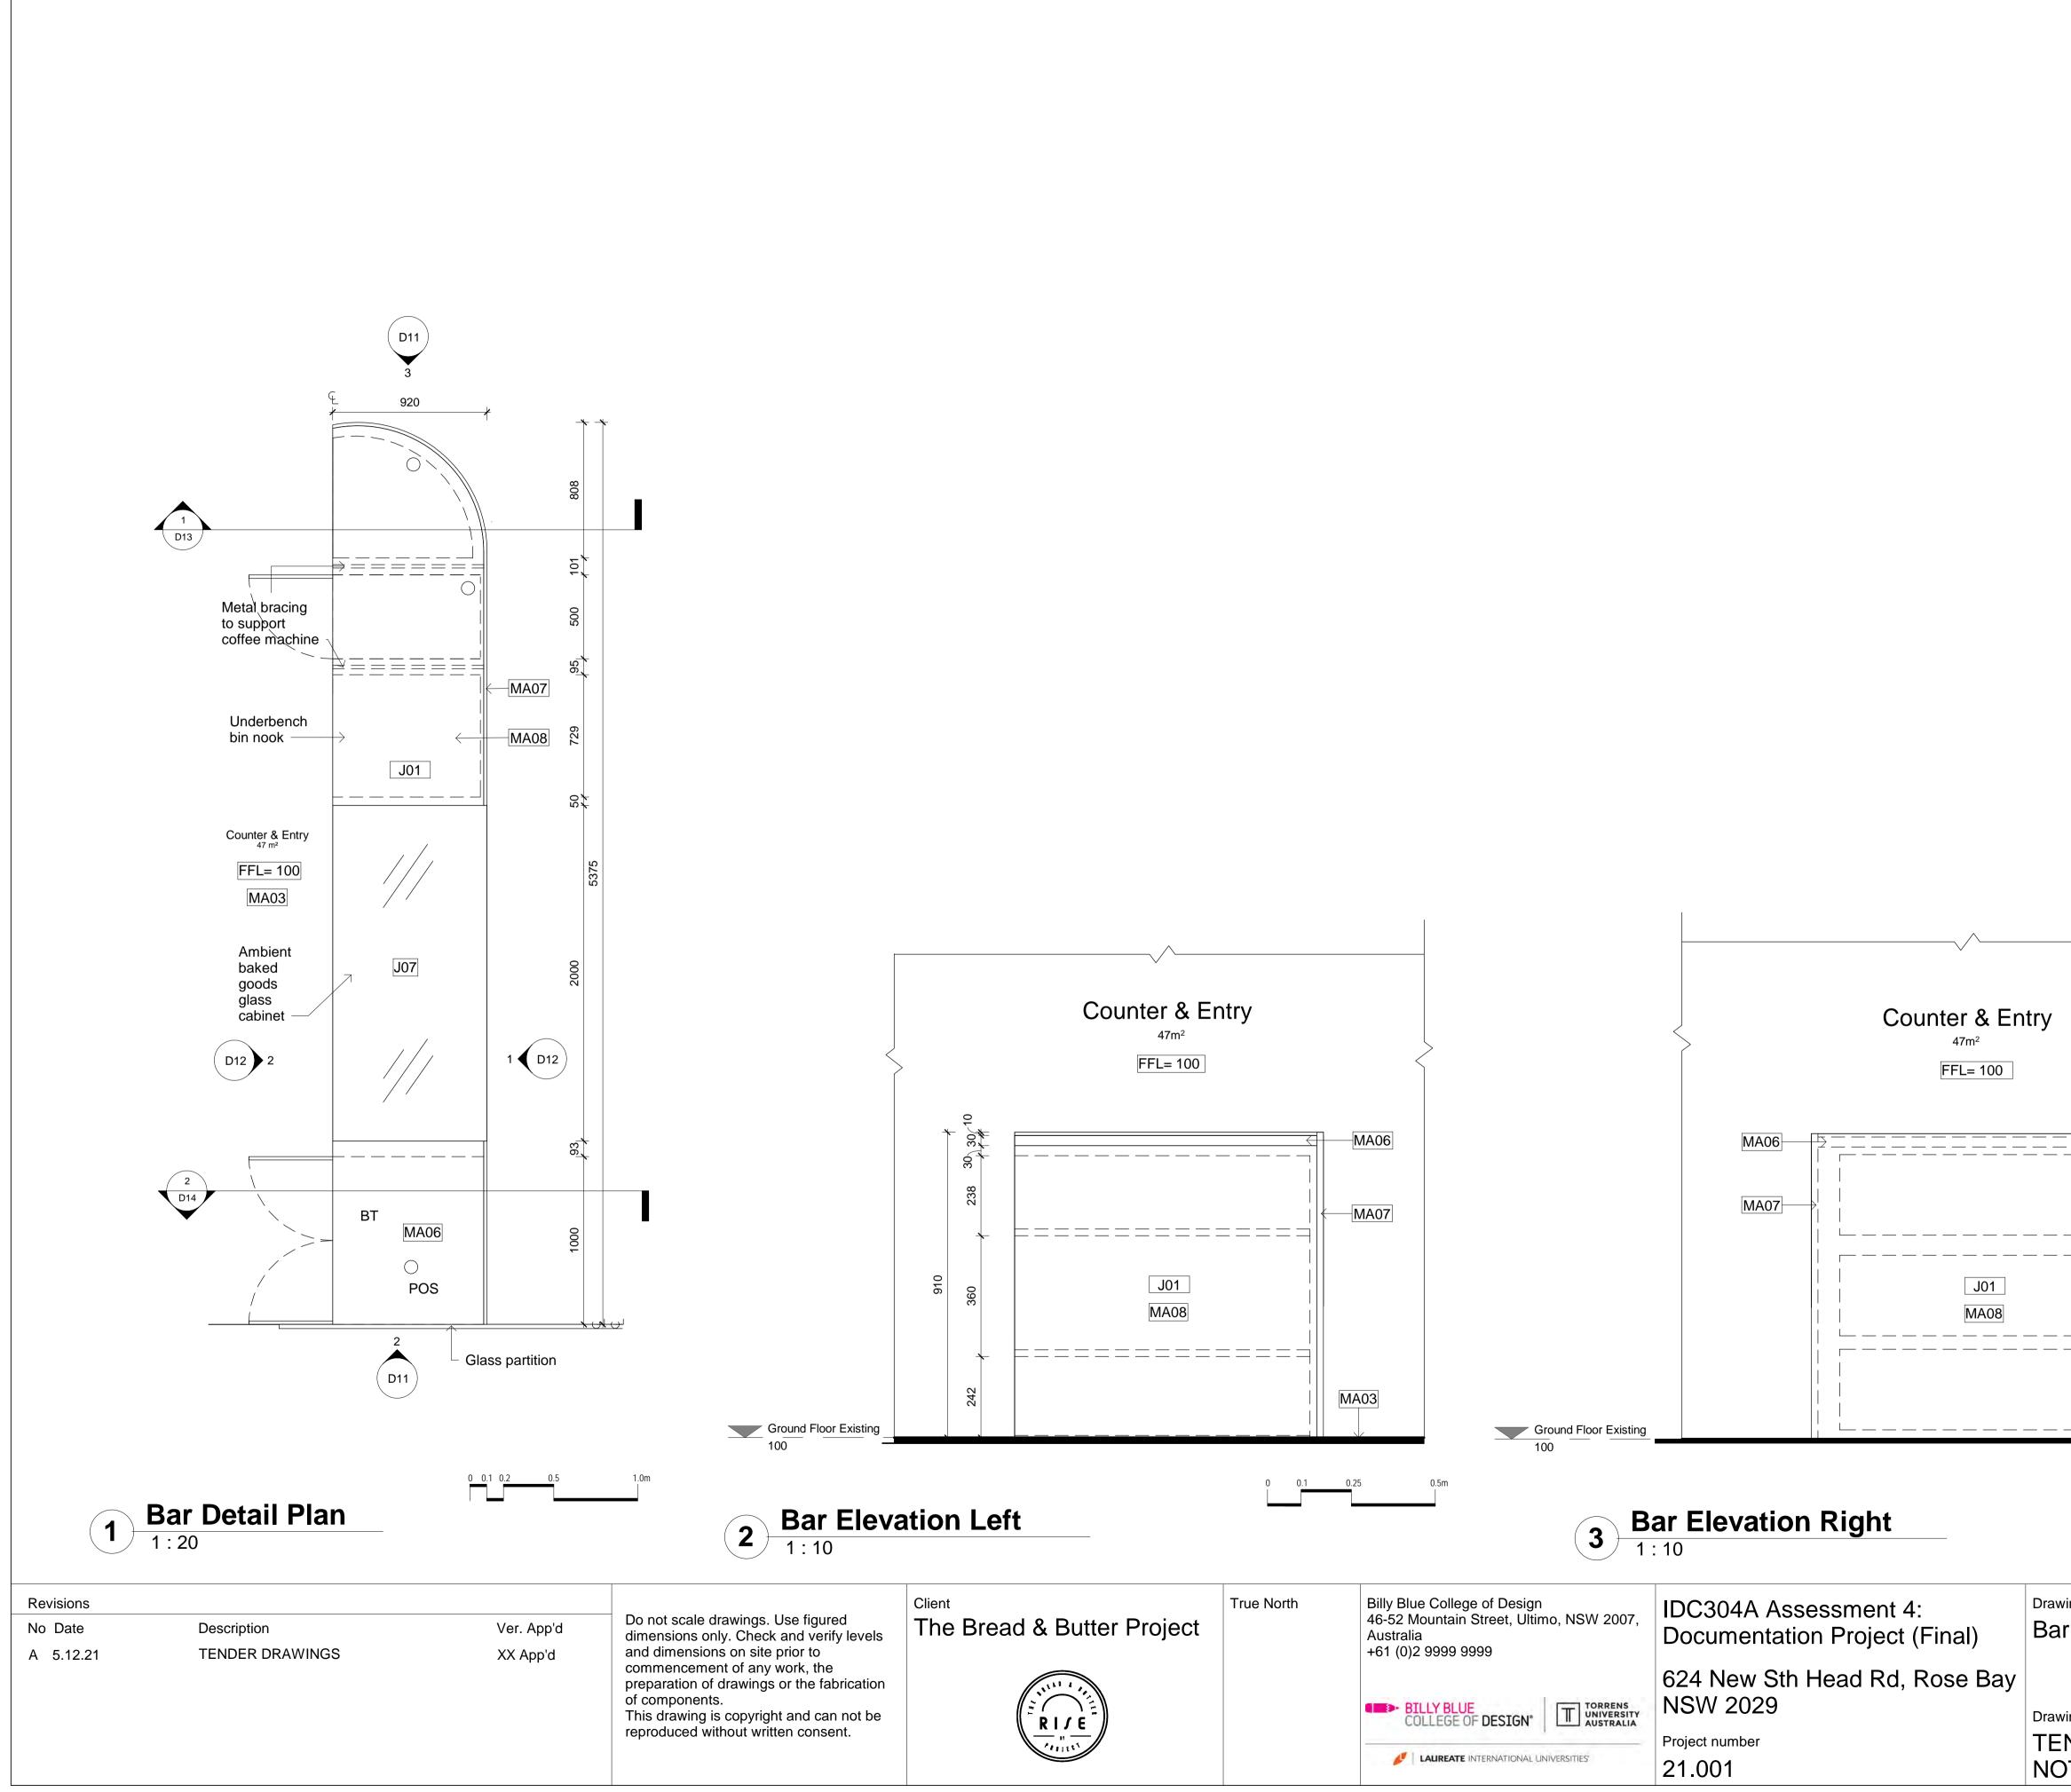

## Drawing List

| N#  | View Name                    | Scale Value | 1: |
|-----|------------------------------|-------------|----|
| D01 | Ground Floor Existing        | 50          |    |
| D02 | Ground Floor Demo            | 50          |    |
| D03 | Ground Floor Proposed        | 50          |    |
| D04 | Ground Floor Furniture       | 50          |    |
| D05 | Section 1                    | 50          |    |
| D06 | Section 2                    | 50          |    |
| D07 | Section 3                    | 50          |    |
| D08 | Ground Floor RCP             | 50          |    |
| D09 | Ground Floor Electrical Plan | 50          |    |
| D10 | External Elevation           | 50          |    |
| D10 | External Perspective         |             |    |
| D11 | Bar Elevation Right          | 10          |    |
| D11 | Bar Elevation Left           | 10          |    |
| D11 | Bar Detail Plan              | 20          |    |
| D12 | Bar Elevation Front          | 10          |    |
| D12 | Bar Elevation Back           | 10          |    |
| D13 | Bar Isometric View Front     | 20          |    |
| D13 | Bar Section 1                | 10          |    |
| D14 | Bar Isometric View Back      | 20          |    |
| D14 | Bar Section 2                | 10          |    |
| D15 | Bench Seat Detail Plan       | 20          |    |
| D15 | Bench Seat Isometric View    | 20          |    |
| D16 | Bench Seat Elevation Short   | 20          |    |
| D16 | Bench Seat Elevation Long    | 20          |    |
| D17 | Bench Seat Section 1         | 10          |    |
| D17 | Bench Seat Section 2         | 10          |    |
|     |                              |             |    |