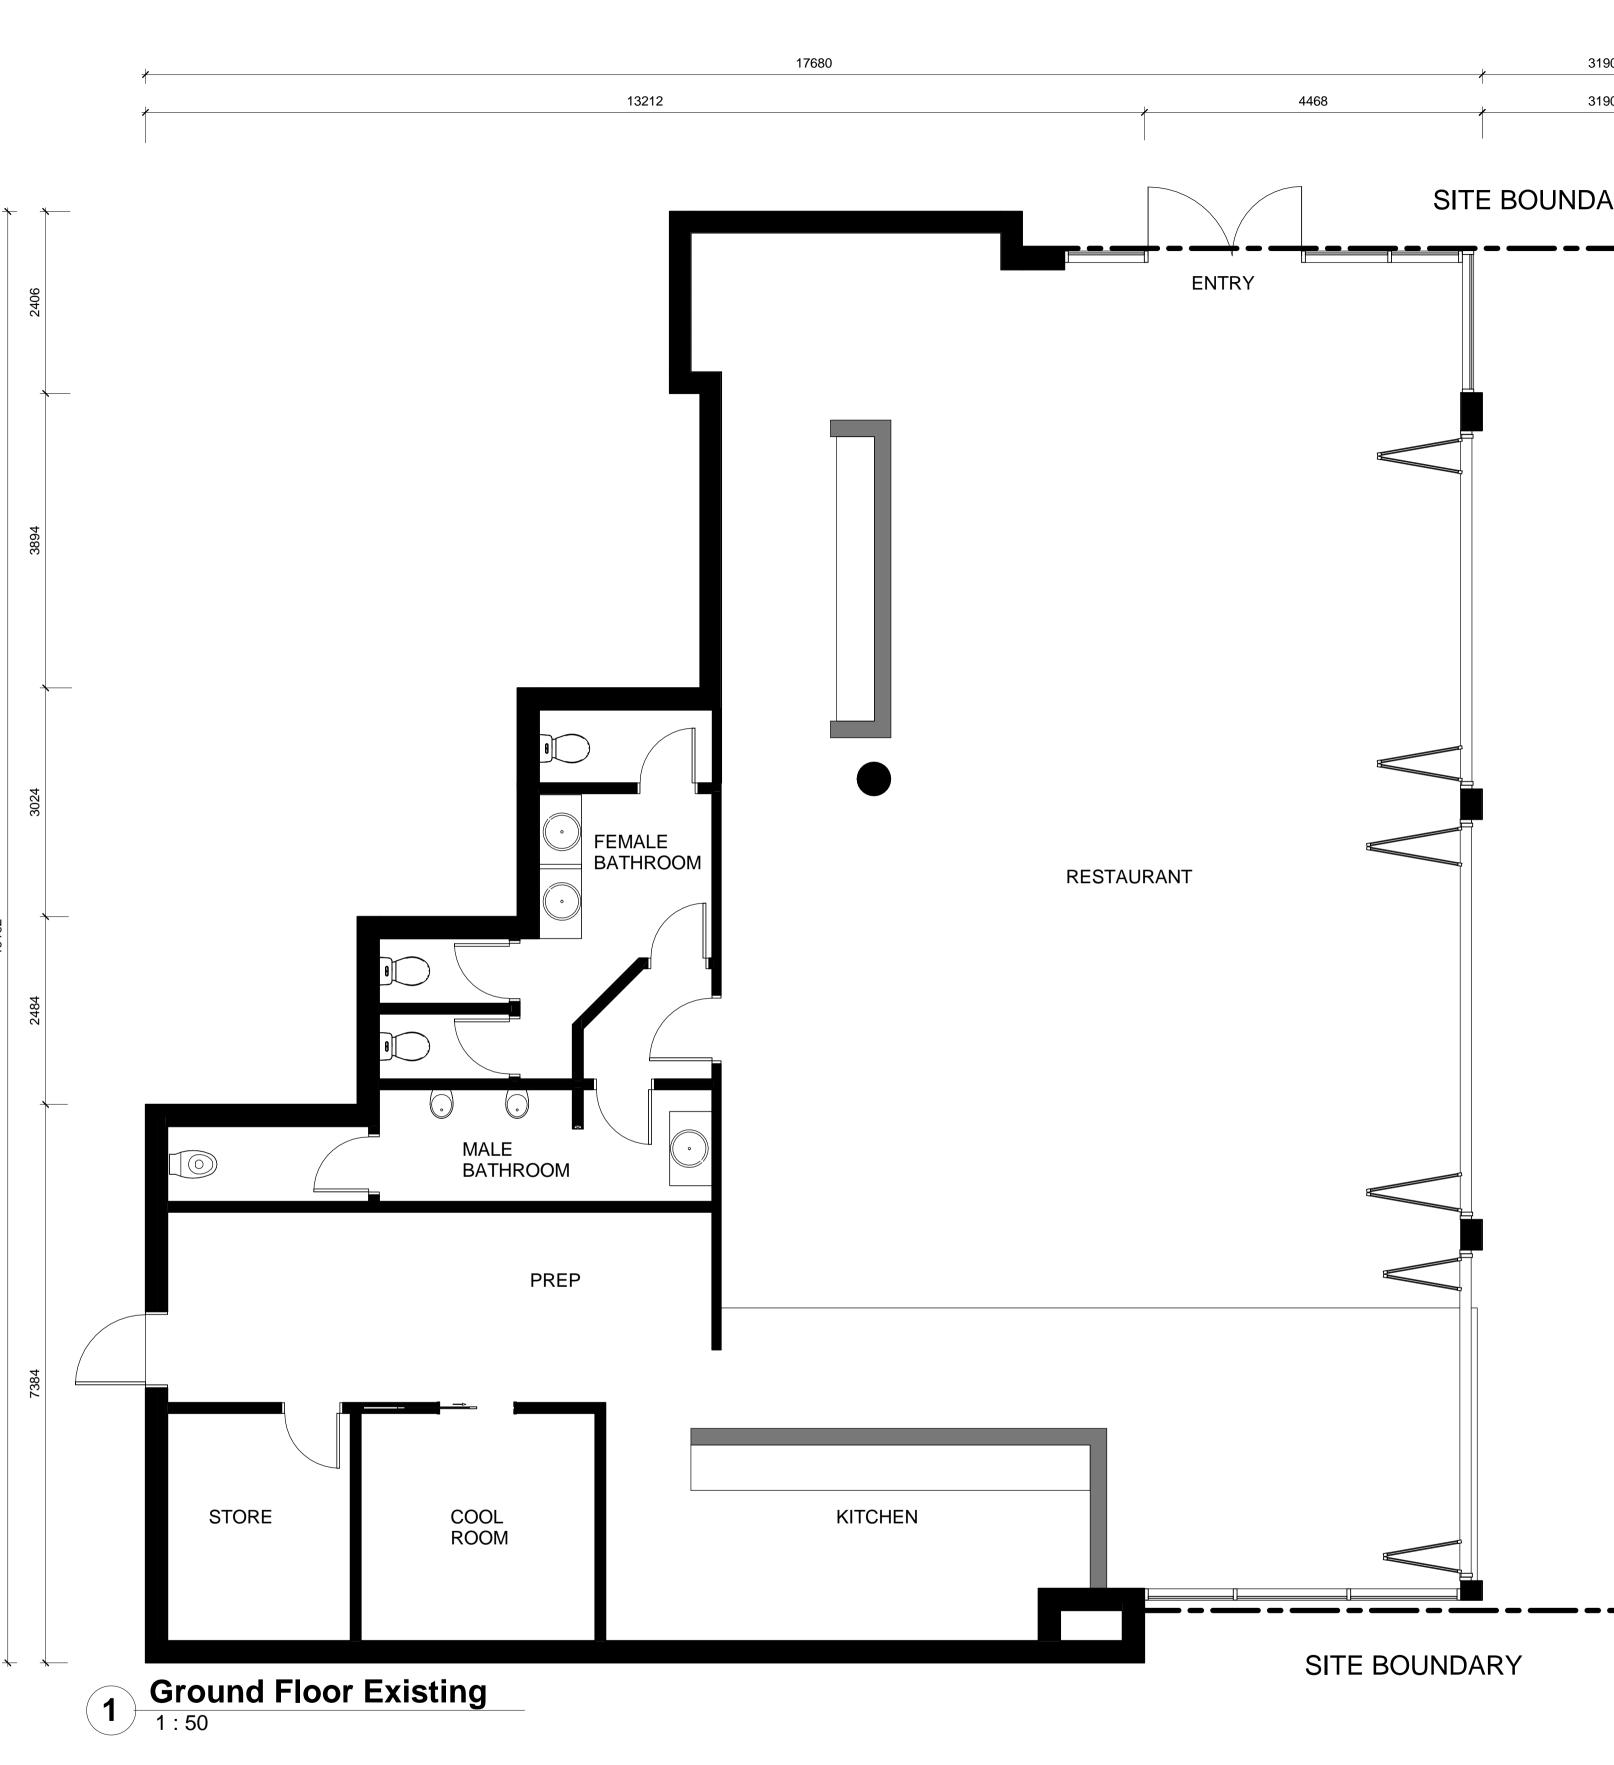

|                                               | LEGEND                                                                                                                                                                                                                                                                                                                                                                                                                                                                                                                                                                                                                                                                                                                                                                                                                                                                                                                                                                                                                                                                                                                                                                                                                                                                                                                                                          |
|-----------------------------------------------|-----------------------------------------------------------------------------------------------------------------------------------------------------------------------------------------------------------------------------------------------------------------------------------------------------------------------------------------------------------------------------------------------------------------------------------------------------------------------------------------------------------------------------------------------------------------------------------------------------------------------------------------------------------------------------------------------------------------------------------------------------------------------------------------------------------------------------------------------------------------------------------------------------------------------------------------------------------------------------------------------------------------------------------------------------------------------------------------------------------------------------------------------------------------------------------------------------------------------------------------------------------------------------------------------------------------------------------------------------------------|
|                                               | Graphic symbols         Existing Structure       Steel         xxxxxxxx       Stone         PB & FC 13mm       Plywood         Tile       Timber         MDF       Stud detail 90x45mm         Concrete       Insulation                                                                                                                                                                                                                                                                                                                                                                                                                                                                                                                                                                                                                                                                                                                                                                                                                                                                                                                                                                                                                                                                                                                                        |
| RY                                            | Wall types         WT1       Wet-Wet timber stud wall 90x45mm w/ 13mm FC + 2mm glue<br>+ 10mm tile on each side         WT2       Dry-Wet timber stud wall 90x45mm w/ 13mm PB on one side and<br>13mm FC + 2mm glue + 10mm tile on the other side         WT3       Dry-Dry timber stud wall 90x45mm w/ 13mm PB on each side         WT3       Dry-Dry timber stud wall 90x45mm w/ 13mm FC + 2mm glue<br>+ 10mm tile         WT4       Vet timber stud wall 90x45mm w/ 13mm FC + 2mm glue<br>+ 10mm tile         WT5       Glass display window wall 6780W x 1500H         WT6       Wet-Existing 13mm FC + 2mm glue + 10mm tile         Door types       D01         D01       Flush door 1010W x 2110H         D02       Flush door 810W x 2110H         D03       Pocket door 1000W x 2000H         D04       Flush door 910W x 2110H         D05       Dbl stoor front glass doors 2622W x 3130H         W01       Glass curtain window 5260W         W02       Bi-fold window 6 panels         Abbreviations       AP         AP       Appliances         FT       Benchtop         COS       Check on site       MDF         Medium Density Fibreboard       PB         DD       Door       POS         PO       Door       POS         PO                                                                                                                |
|                                               | FCL       Finish Floor Level       SS       Stantess Steel         FFL       Finish Floor Level       W/Y       Wall Type         Tag legend       Code       Description         AP01       IMC bar fridge       CU01       White sheer linen drape by Baresque         E001       La Marzocco Coffee Machine       E002       La Marzocco Coffee Grinder         E003       Paypoint POS System       E004       Yellow espresso cup w/ saucer by Segafredo         E004       Yellow espresso cup w/ saucer by Segafredo       E005       Commercial Bench-Top knocking tube 300mm         E006       LISBOA 340 Stainless steel single bowl sink       E007       Mora Izzy Miniprofi Kitchen Mixer         FU01       Custom oak Bell Table       FU02       Round oak table top with Tivoli Cafe Table Base from Connected Furniture 900mm         FU03       Mattiazzi She Said Chair by District       FU04       Hoffmann Dining Saet oak by The Wood Room 5000mmm         FU05       Coffee table       FU17       Jak Chair in yellow by Tait       FU07         FU09       Coffee table       FU10       Ellipse oak table top with Tivoli Cafe Table Bases from Connected Furniture 2100mm         J01       Courcete Trough Bathroom Sink       J06       Recessed Display Shelves         J03       Concrete Trough Bathroom Sink       J06 </td |
| <sup>g Title</sup><br>ting floor plan         | Scale Drawing No Issue<br>1:50 D01 A                                                                                                                                                                                                                                                                                                                                                                                                                                                                                                                                                                                                                                                                                                                                                                                                                                                                                                                                                                                                                                                                                                                                                                                                                                                                                                                            |
| g Status<br>IDER DRAWINGS<br>FOR CONSTRUCTION | Date 5.12.21<br>Drawn by SJ                                                                                                                                                                                                                                                                                                                                                                                                                                                                                                                                                                                                                                                                                                                                                                                                                                                                                                                                                                                                                                                                                                                                                                                                                                                                                                                                     |