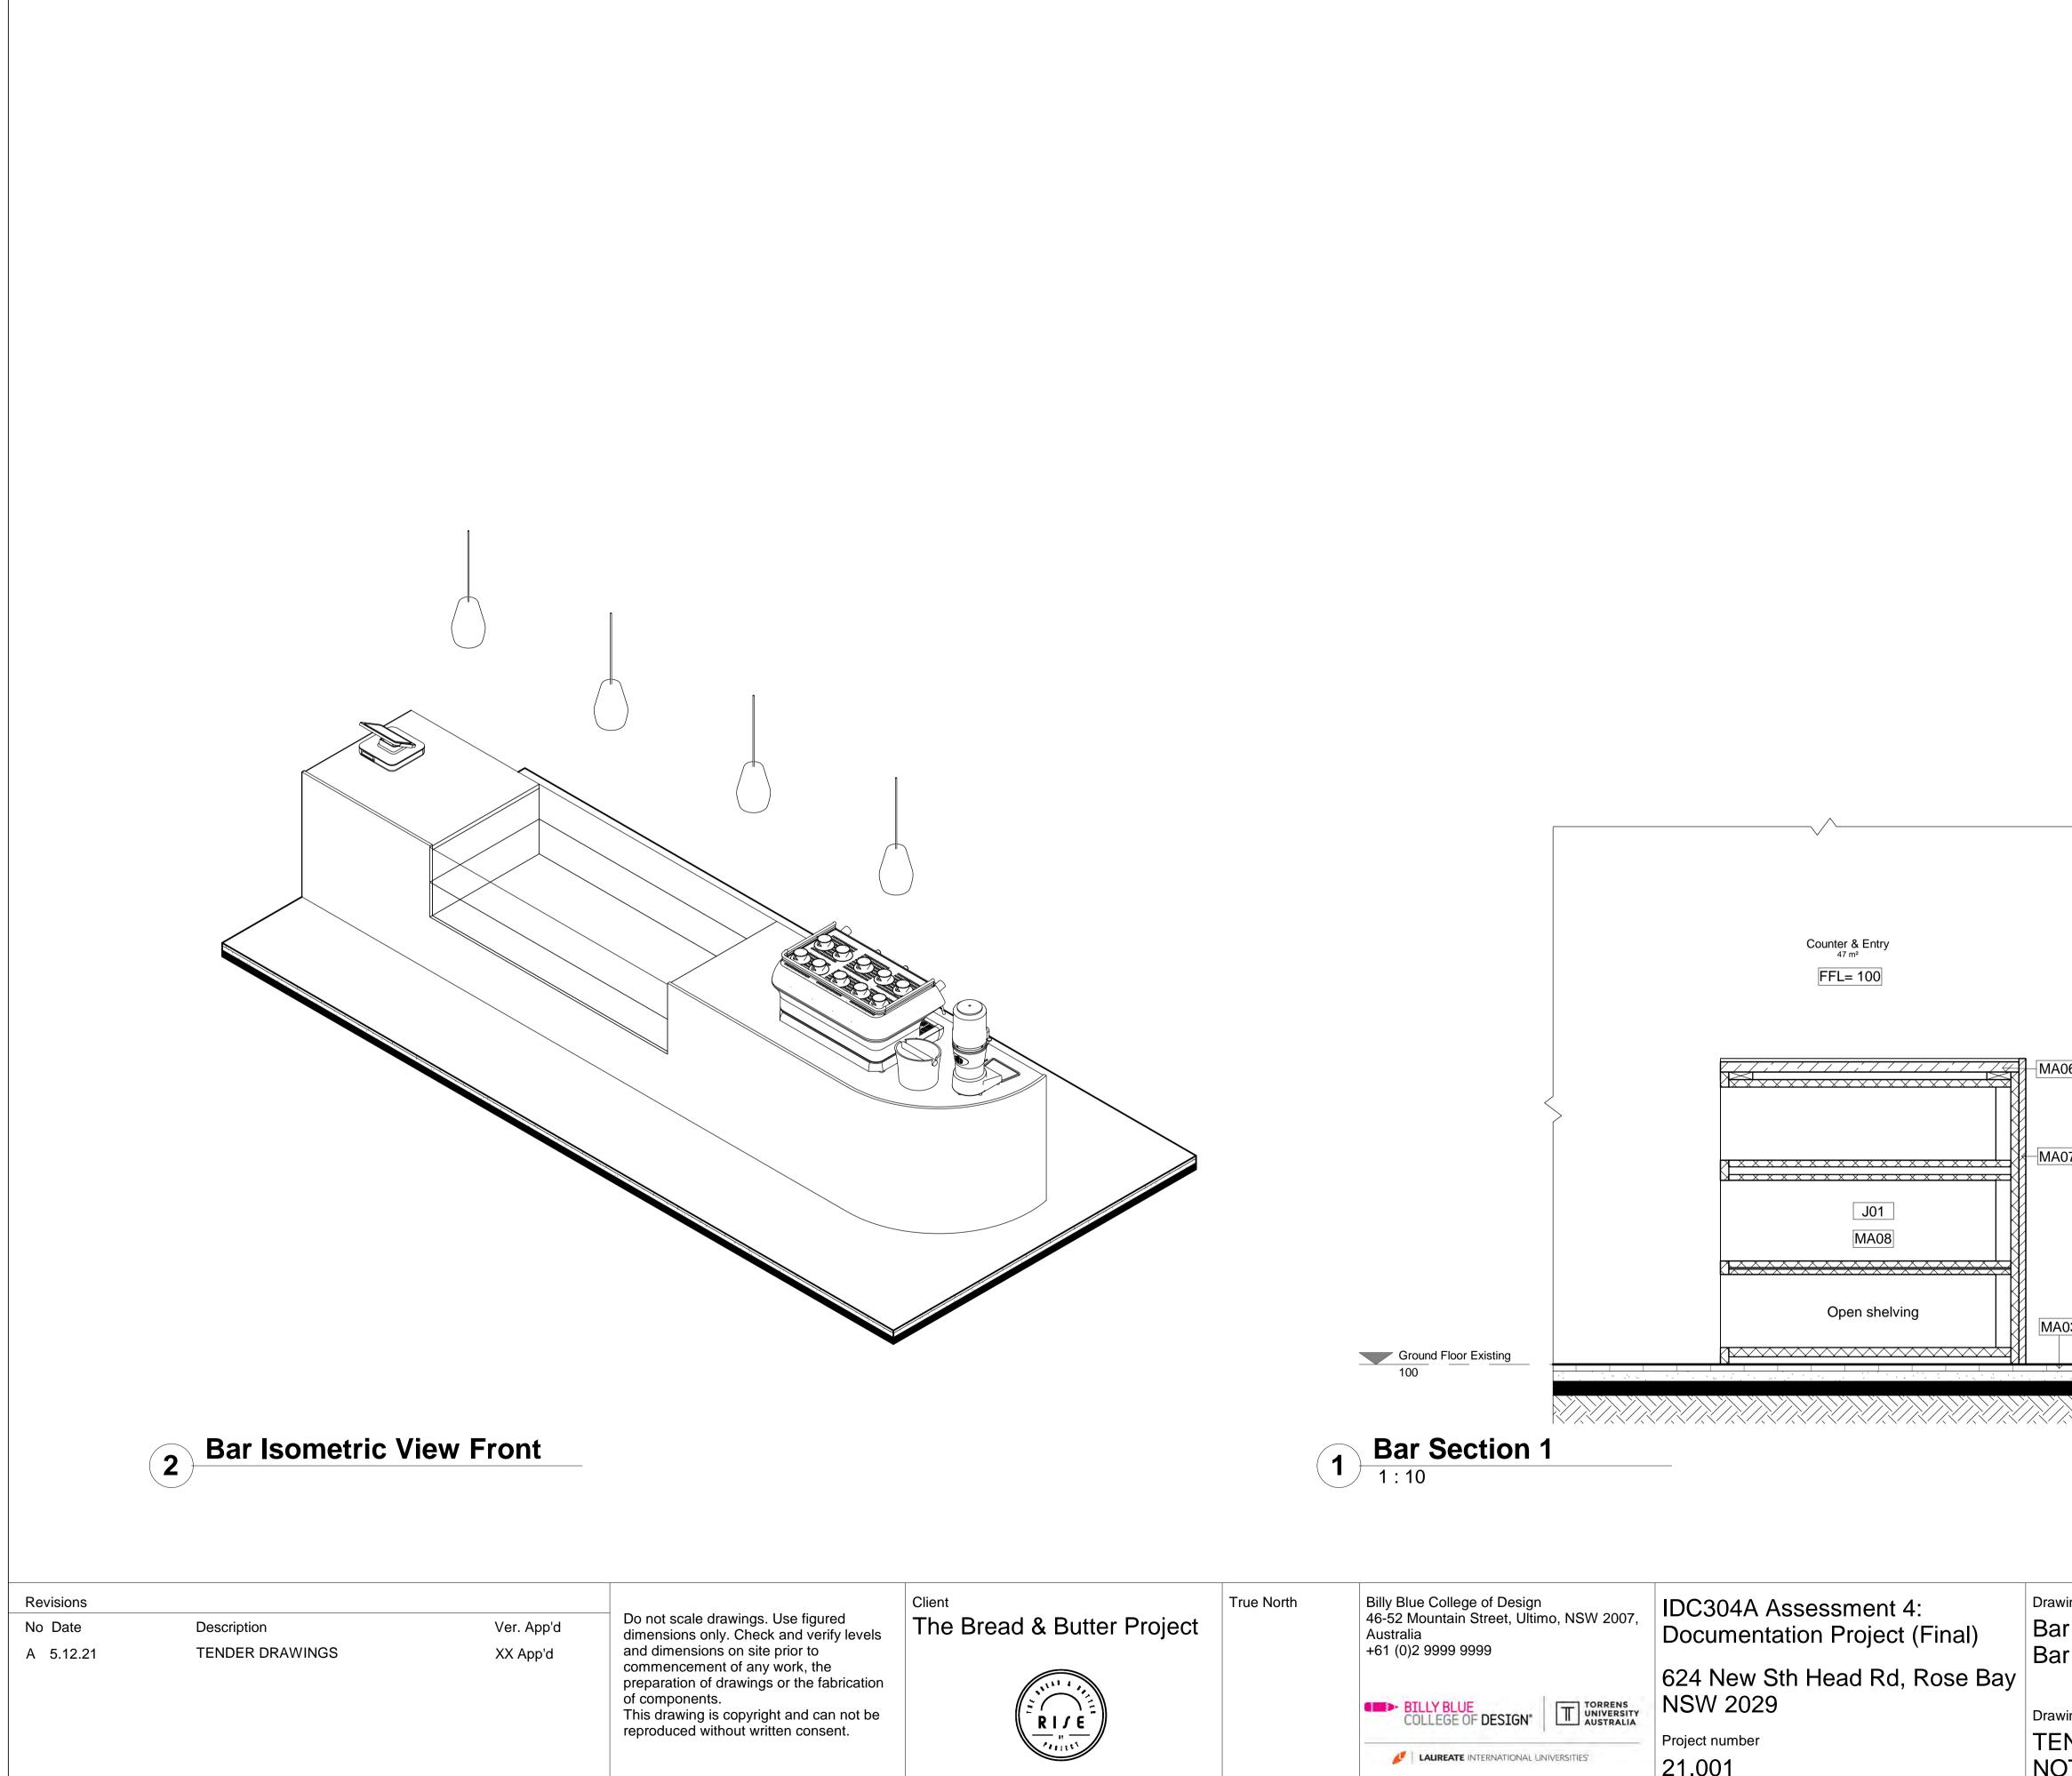

## Drawing List

| N#  | View Name                    | Scale Value | 1: |
|-----|------------------------------|-------------|----|
| D01 | Ground Floor Existing        | 50          |    |
| D02 | Ground Floor Demo            | 50          |    |
| D03 | Ground Floor Proposed        | 50          |    |
| D04 | Ground Floor Furniture       | 50          |    |
| D05 | Section 1                    | 50          |    |
| D06 | Section 2                    | 50          |    |
| D07 | Section 3                    | 50          |    |
| D08 | Ground Floor RCP             | 50          |    |
| D09 | Ground Floor Electrical Plan | 50          |    |
| D10 | External Elevation           | 50          |    |
| D10 | External Perspective         |             |    |
| D11 | Bar Elevation Right          | 10          |    |
| D11 | Bar Elevation Left           | 10          |    |
| D11 | Bar Detail Plan              | 20          |    |
| D12 | Bar Elevation Front          | 10          |    |
| D12 | Bar Elevation Back           | 10          |    |
| D13 | Bar Isometric View Front     | 20          |    |
| D13 | Bar Section 1                | 10          |    |
| D14 | Bar Isometric View Back      | 20          |    |
| D14 | Bar Section 2                | 10          |    |
| D15 | Bench Seat Detail Plan       | 20          |    |
| D15 | Bench Seat Isometric View    | 20          |    |
| D16 | Bench Seat Elevation Short   | 20          |    |
| D16 | Bench Seat Elevation Long    | 20          |    |
| D17 | Bench Seat Section 1         | 10          |    |
| D17 | Bench Seat Section 2         | 10          |    |
|     |                              |             |    |