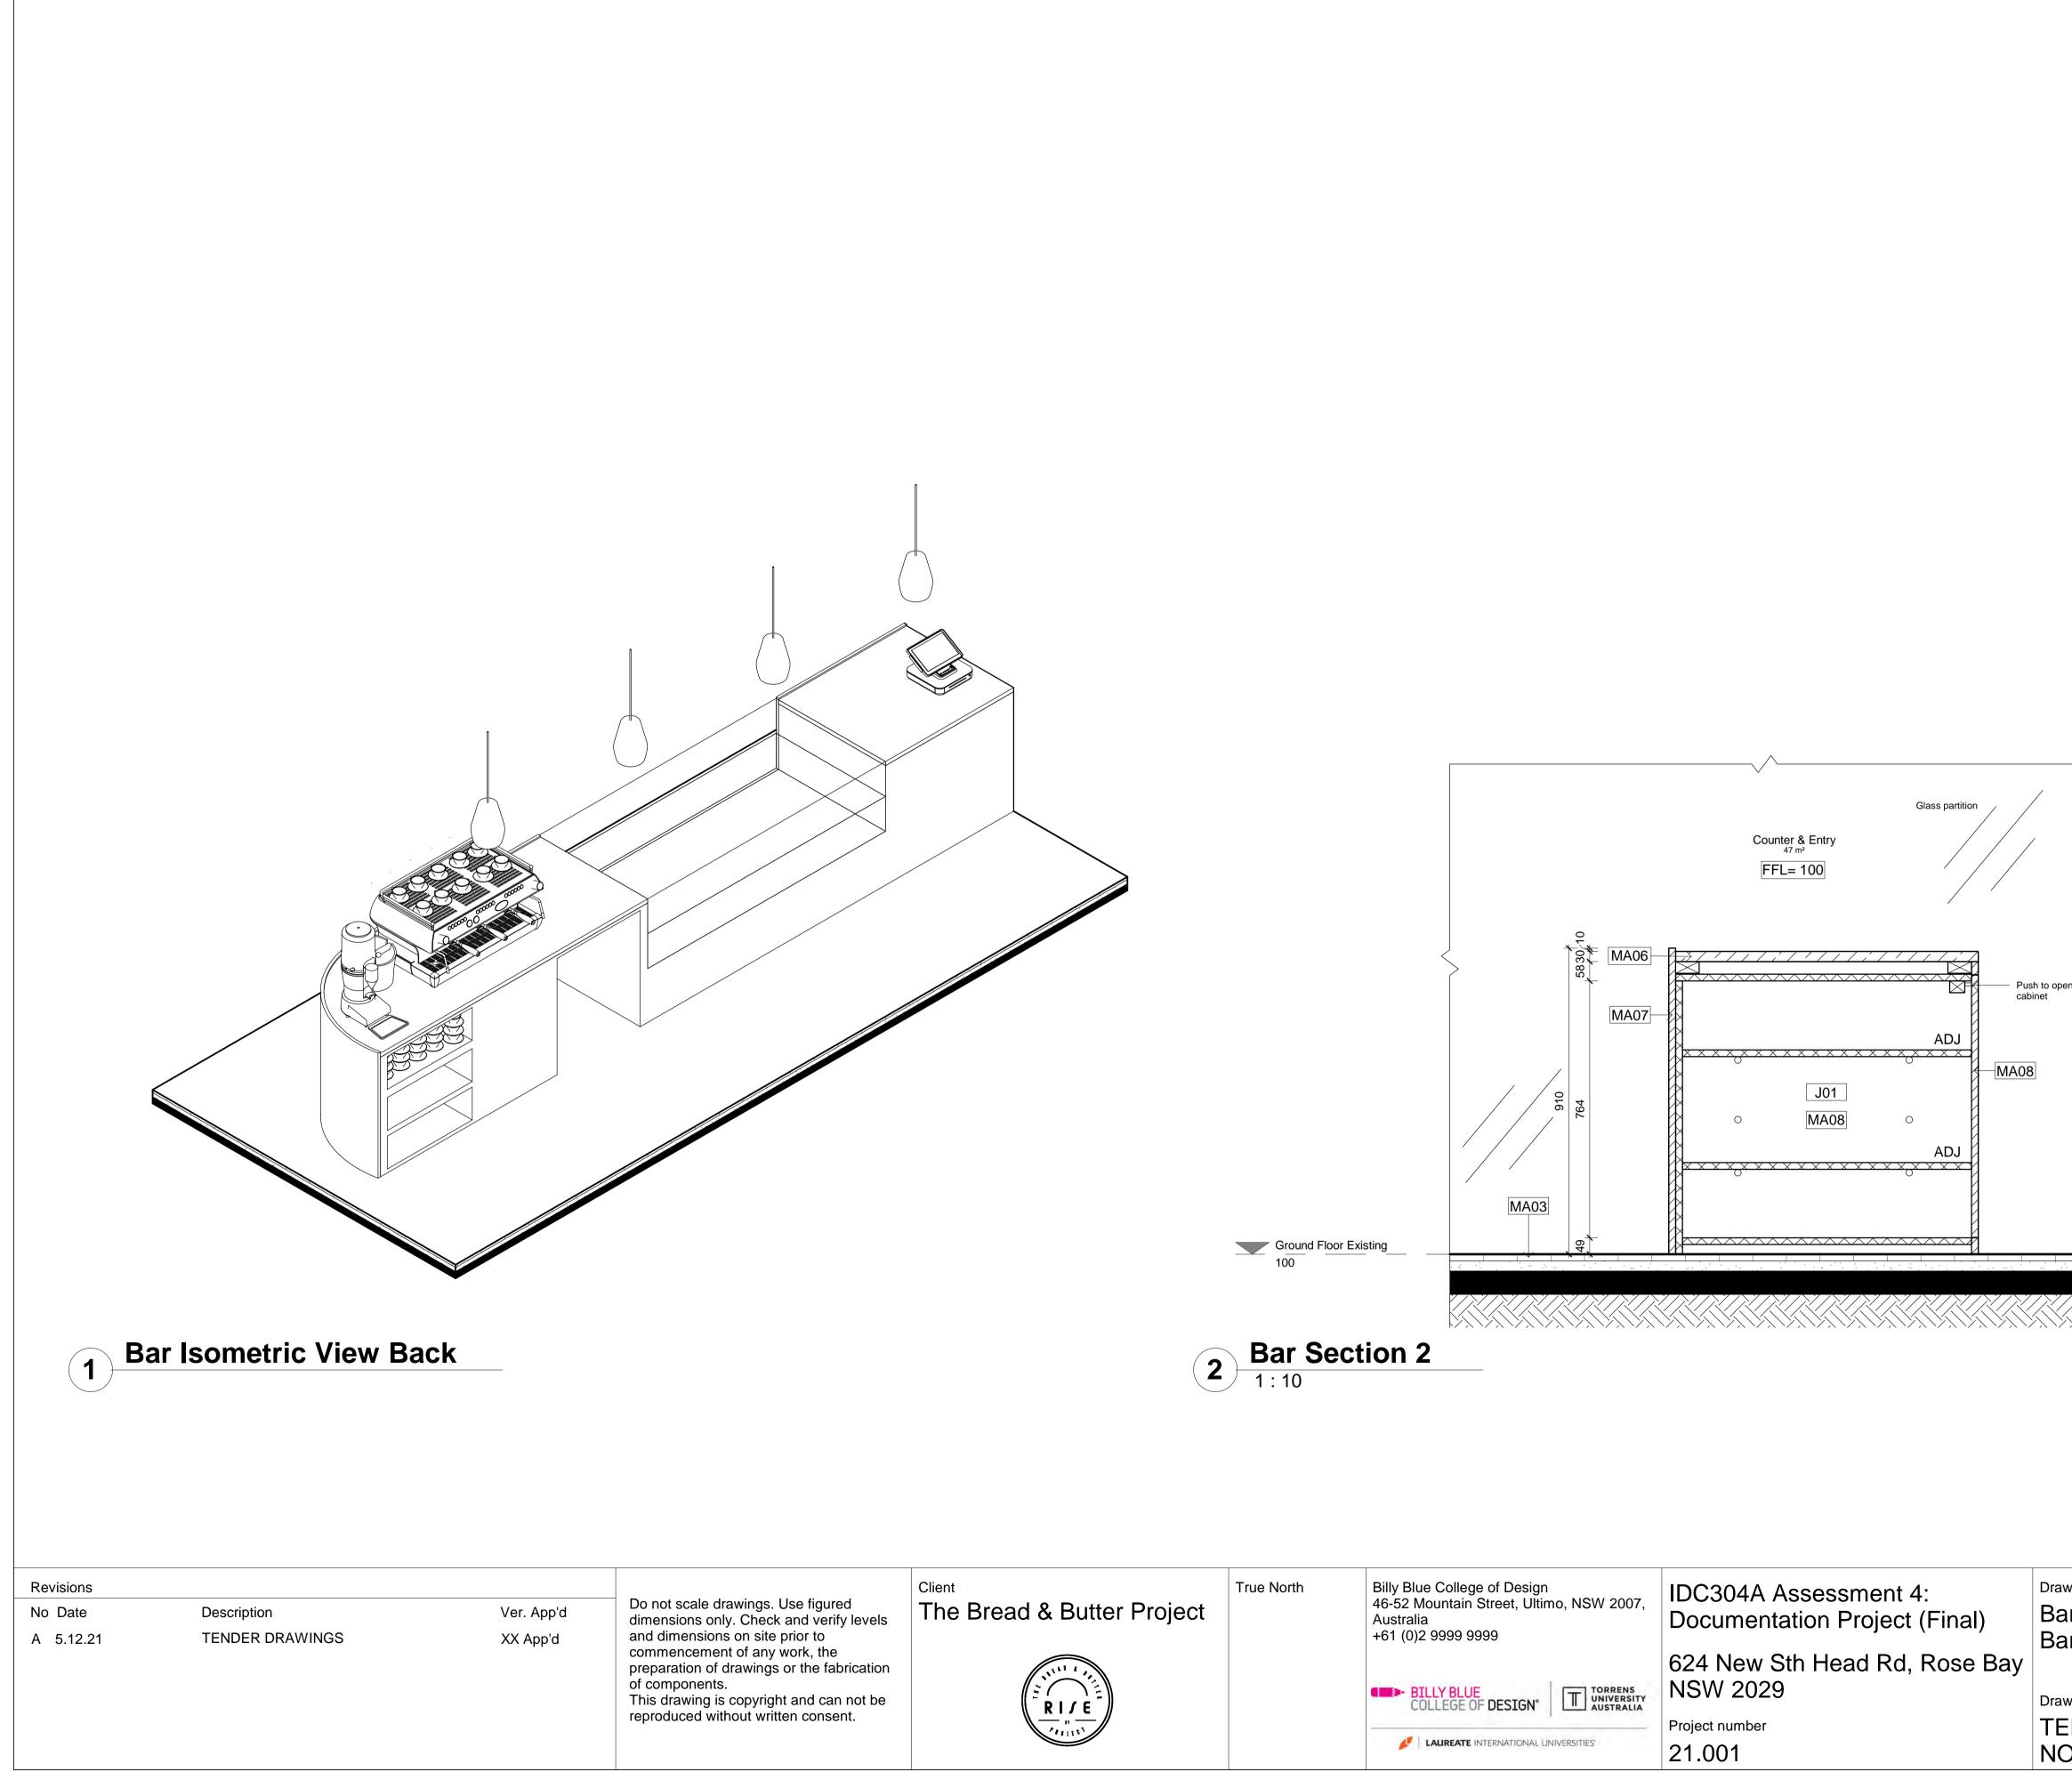

## Drawing List

| N#  | View Name                    | Scale Value | 1: |
|-----|------------------------------|-------------|----|
| D01 | Ground Floor Existing        | 50          |    |
| D02 | Ground Floor Demo            | 50          |    |
| D03 | Ground Floor Proposed        | 50          |    |
| D04 | Ground Floor Furniture       | 50          |    |
| D05 | Section 1                    | 50          |    |
| D06 | Section 2                    | 50          |    |
| D07 | Section 3                    | 50          |    |
| D08 | Ground Floor RCP             | 50          |    |
| D09 | Ground Floor Electrical Plan | 50          |    |
| D10 | External Elevation           | 50          |    |
| D10 | External Perspective         |             |    |
| D11 | Bar Elevation Right          | 10          |    |
| D11 | Bar Elevation Left           | 10          |    |
| D11 | Bar Detail Plan              | 20          |    |
| D12 | Bar Elevation Front          | 10          |    |
| D12 | Bar Elevation Back           | 10          |    |
| D13 | Bar Isometric View Front     | 20          |    |
| D13 | Bar Section 1                | 10          |    |
| D14 | Bar Isometric View Back      | 20          |    |
| D14 | Bar Section 2                | 10          |    |
| D15 | Bench Seat Detail Plan       | 20          |    |
| D15 | Bench Seat Isometric View    | 20          |    |
| D16 | Bench Seat Elevation Short   | 20          |    |
| D16 | Bench Seat Elevation Long    | 20          |    |
| D17 | Bench Seat Section 1         | 10          |    |
| D17 | Bench Seat Section 2         | 10          |    |
|     |                              |             |    |