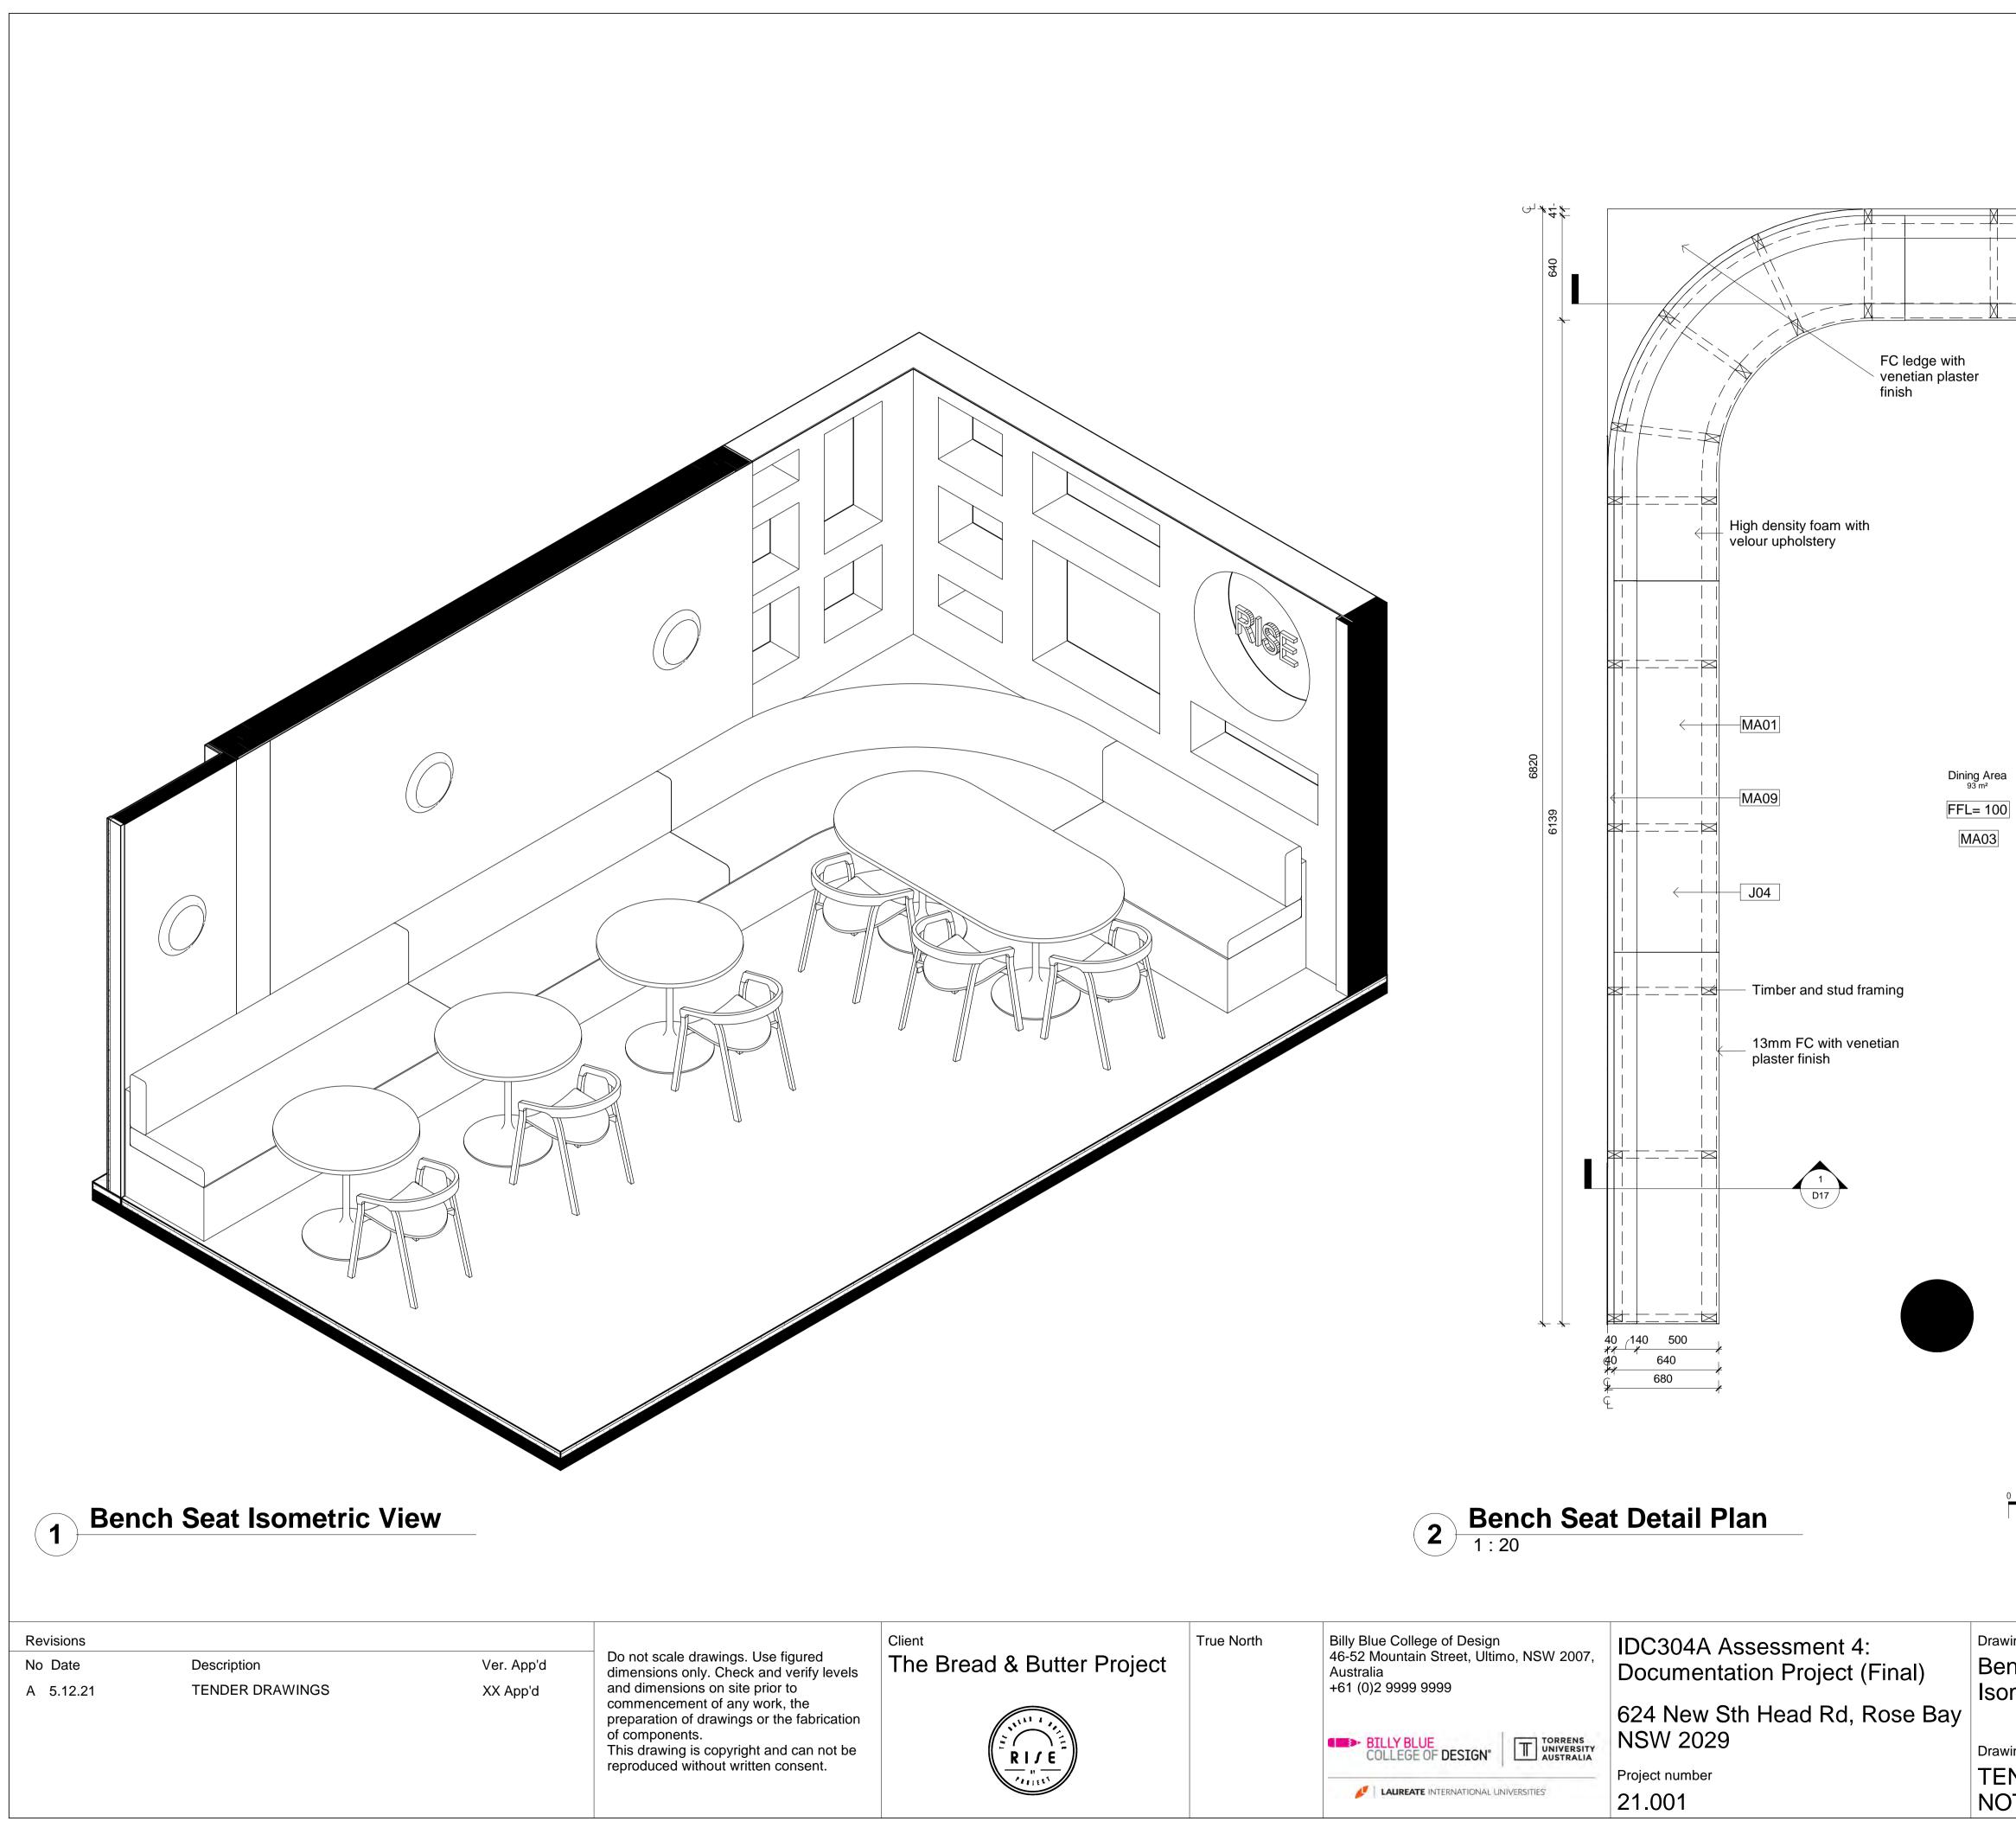

## Drawing List

| N#  | View Name                    | Scale Value | 1: |
|-----|------------------------------|-------------|----|
| D01 | Ground Floor Existing        | 50          |    |
| D02 | Ground Floor Demo            | 50          |    |
| D03 | Ground Floor Proposed        | 50          |    |
| D04 | Ground Floor Furniture       | 50          |    |
| D05 | Section 1                    | 50          |    |
| D06 | Section 2                    | 50          |    |
| D07 | Section 3                    | 50          |    |
| D08 | Ground Floor RCP             | 50          |    |
| D09 | Ground Floor Electrical Plan | 50          |    |
| D10 | External Elevation           | 50          |    |
| D10 | External Perspective         |             |    |
| D11 | Bar Elevation Right          | 10          |    |
| D11 | Bar Elevation Left           | 10          |    |
| D11 | Bar Detail Plan              | 20          |    |
| D12 | Bar Elevation Front          | 10          |    |
| D12 | Bar Elevation Back           | 10          |    |
| D13 | Bar Isometric View Front     | 20          |    |
| D13 | Bar Section 1                | 10          |    |
| D14 | Bar Isometric View Back      | 20          |    |
| D14 | Bar Section 2                | 10          |    |
| D15 | Bench Seat Detail Plan       | 20          |    |
| D15 | Bench Seat Isometric View    | 20          |    |
| D16 | Bench Seat Elevation Short   | 20          |    |
| D16 | Bench Seat Elevation Long    | 20          |    |
| D17 | Bench Seat Section 1         | 10          |    |
| D17 | Bench Seat Section 2         | 10          |    |
|     |                              |             |    |

## Room List

| Name                | Area  |
|---------------------|-------|
| Accessible Bathroom | 5 m²  |
| Cool Room           | 9 m²  |
| Counter & Entry     | 47 m² |
| Dining Area         | 93 m² |
| Kitchen & Bakery    | 60 m² |
| Outdoor Seating     | 53 m² |
| Store Room          | 7 m²  |
| Unisex Bathrooms    | 9 m²  |