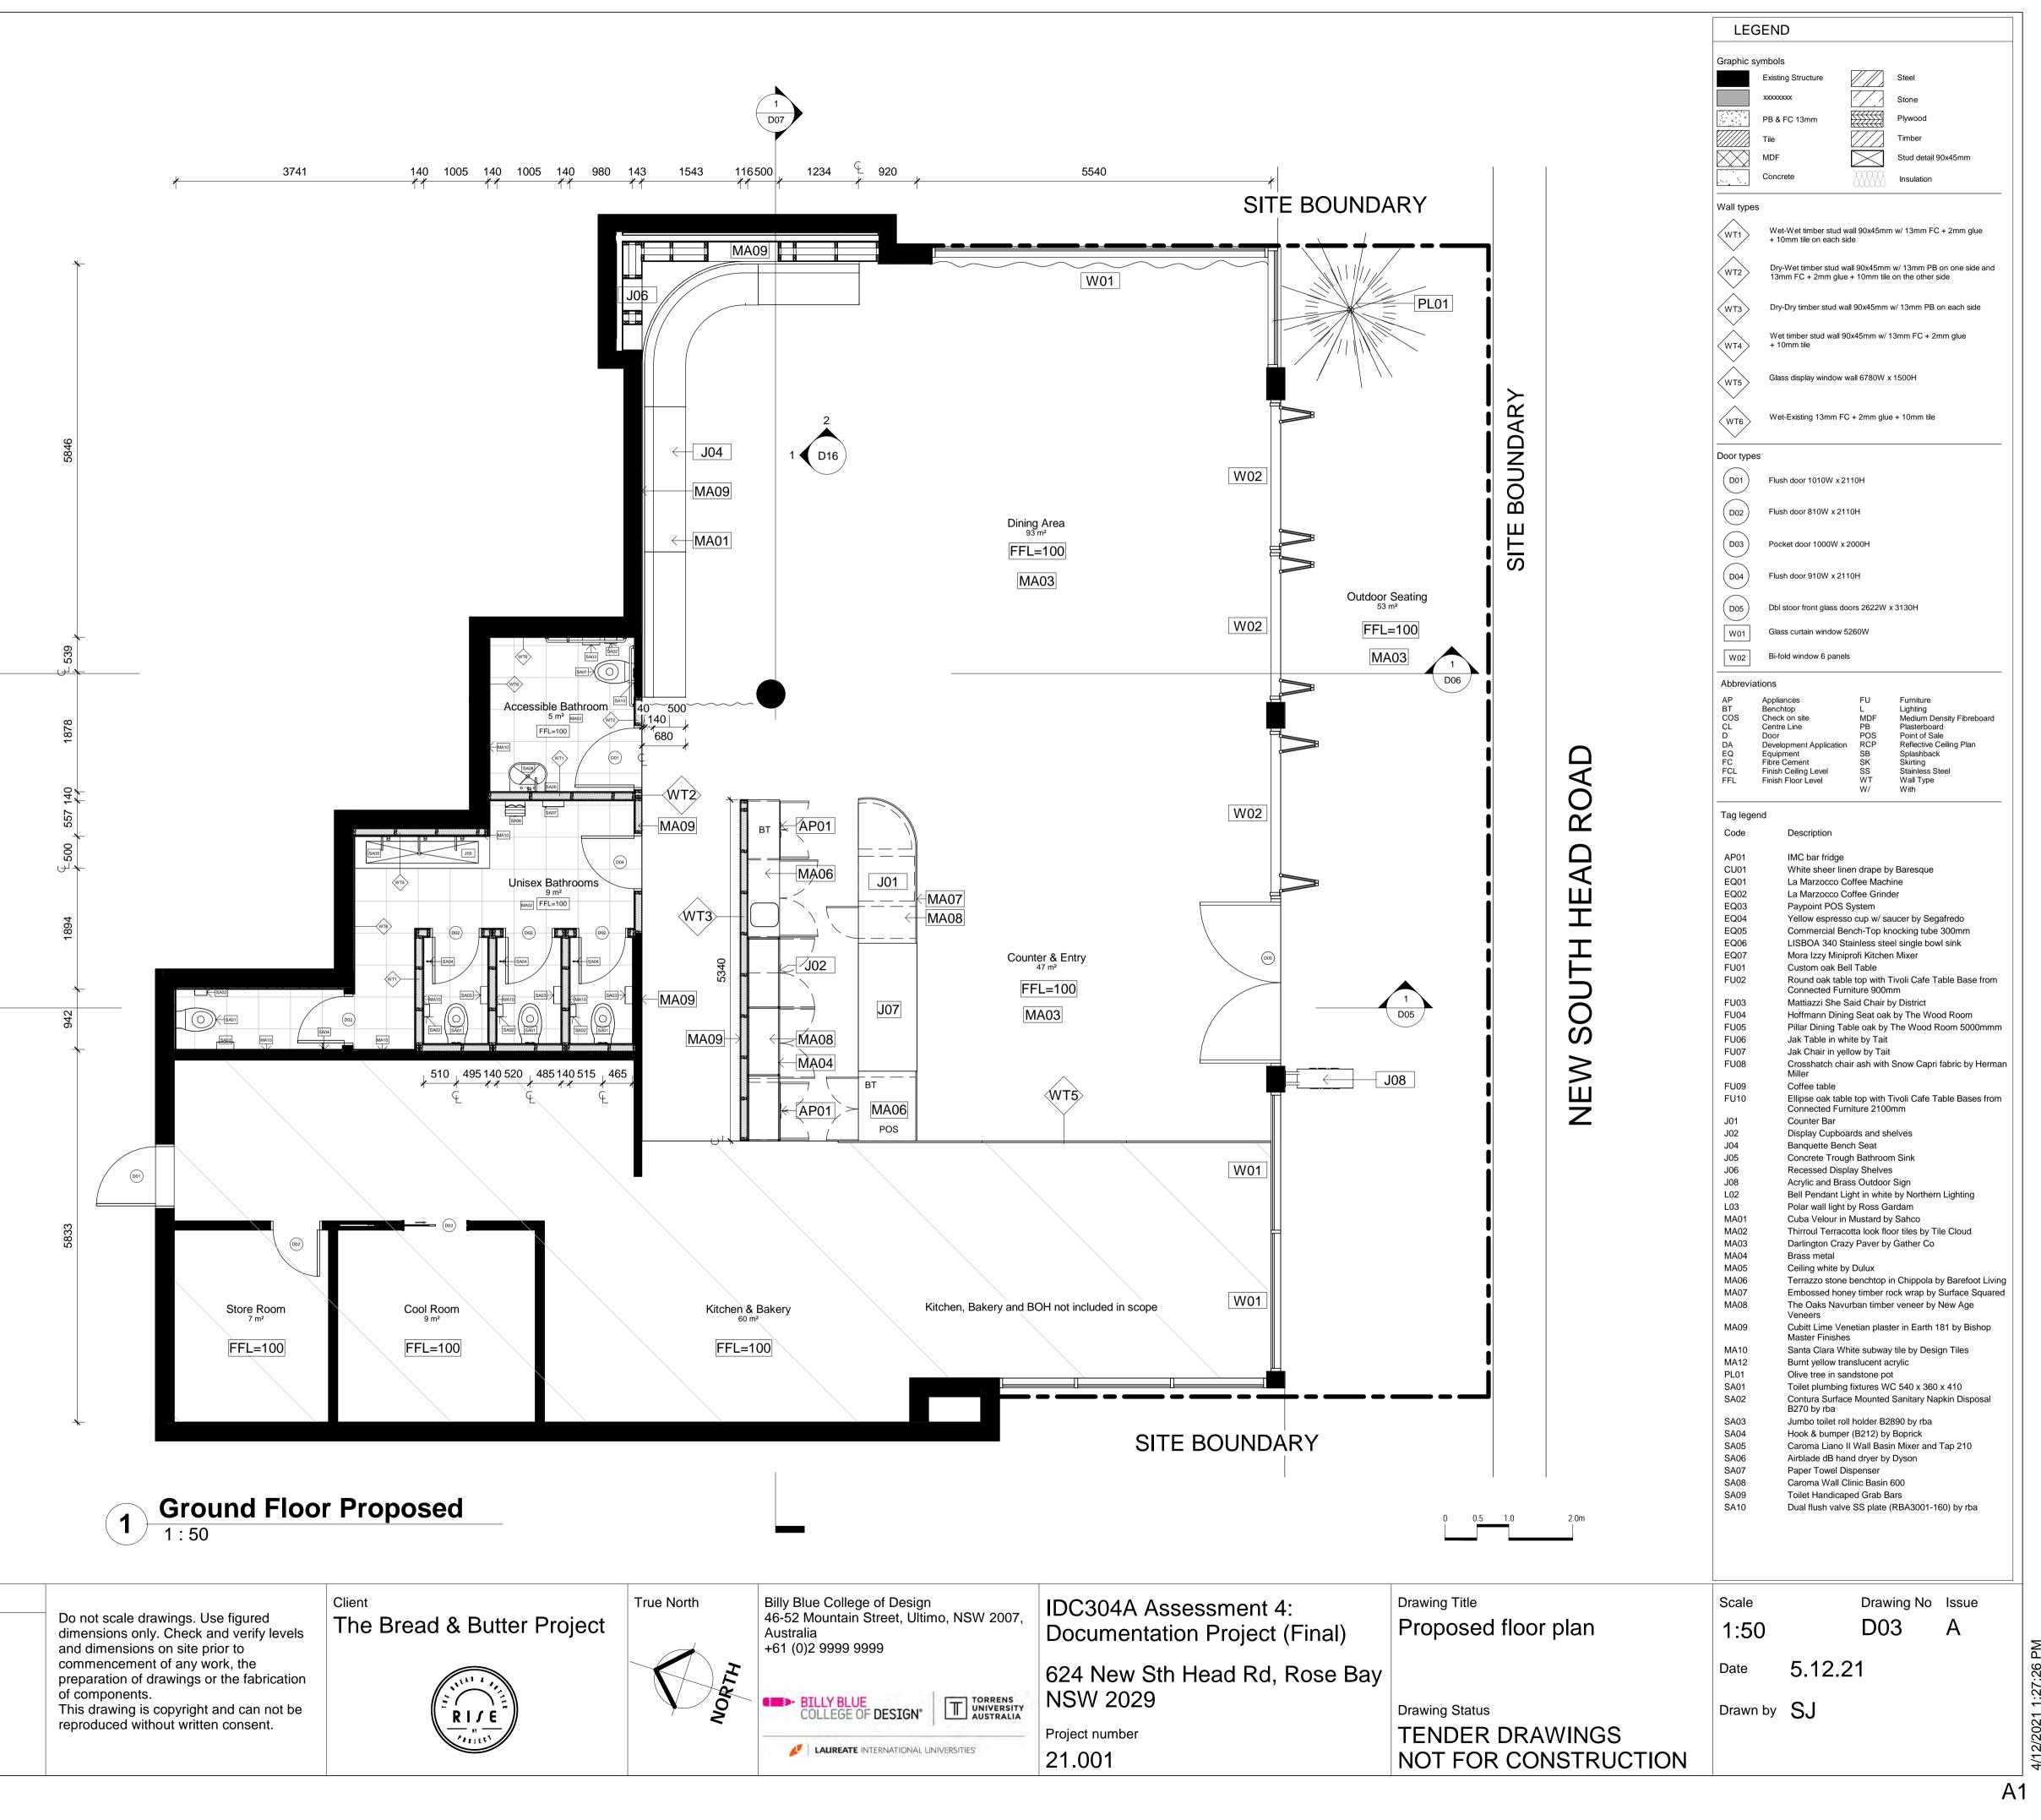

## Room List

| Name                | Area  |
|---------------------|-------|
| Accessible Bathroom | 5 m²  |
| Cool Room           | 9 m²  |
| Counter & Entry     | 47 m² |
| Dining Area         | 93 m² |
| Kitchen & Bakery    | 60 m² |
| Outdoor Seating     | 53 m² |
| Store Room          | 7 m²  |
| Unisex Bathrooms    | 9 m²  |