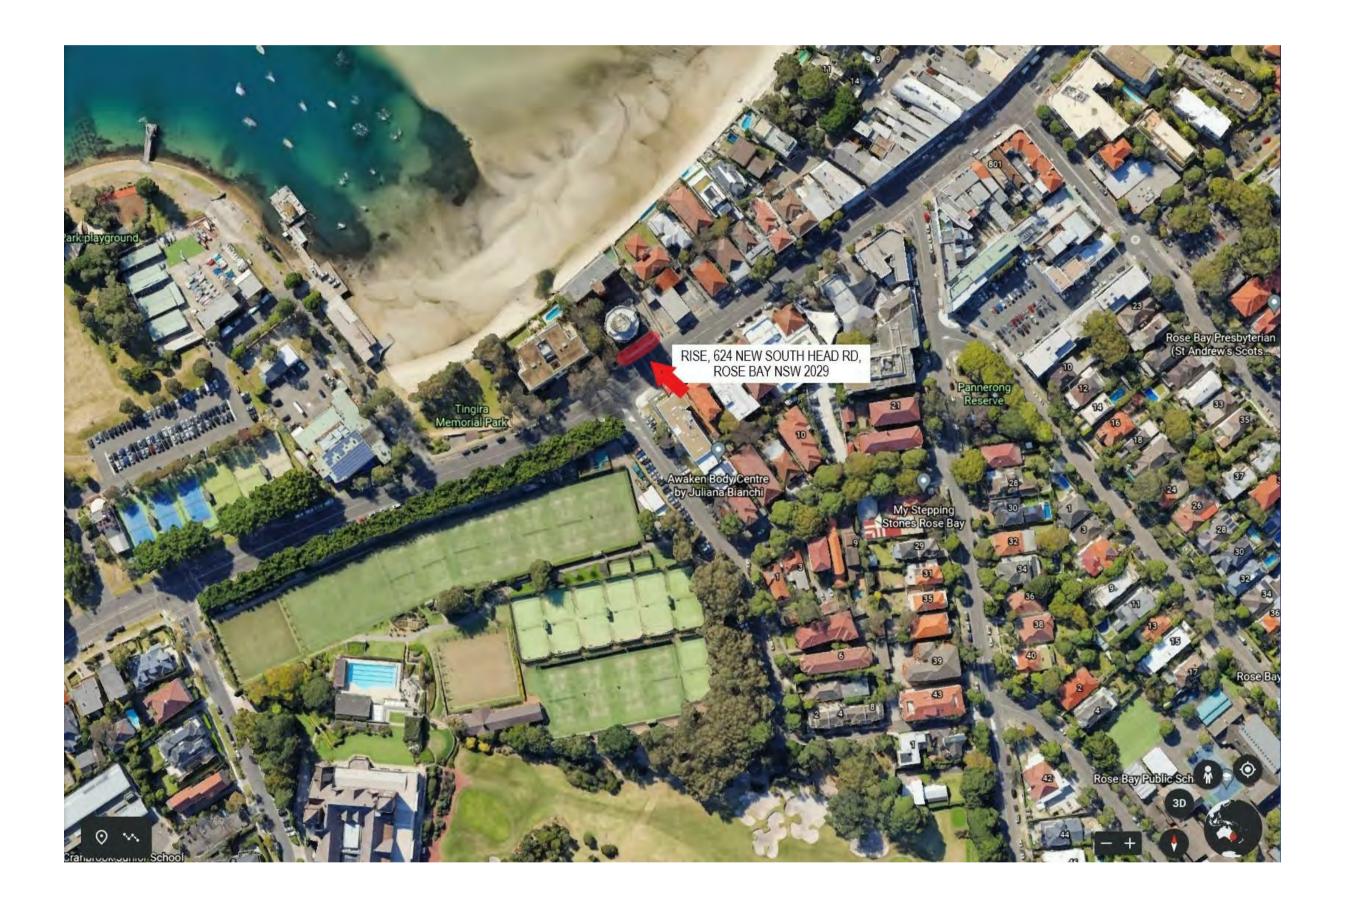

# Rise by The Bread & Butter Project 624 New South Head Rd Rose Bay NSW 2029

Location plan

Revisions

No Date A 5.12.21

Description **TENDER DRAWINGS** 

Ver. App'd XX App'd

Do not scale drawings. Use figured dimensions only. Check and verify levels and dimensions on site prior to commencement of any work, the preparation of drawings or the fabrication of components. This drawing is copyright and can not be reproduced without written consent.