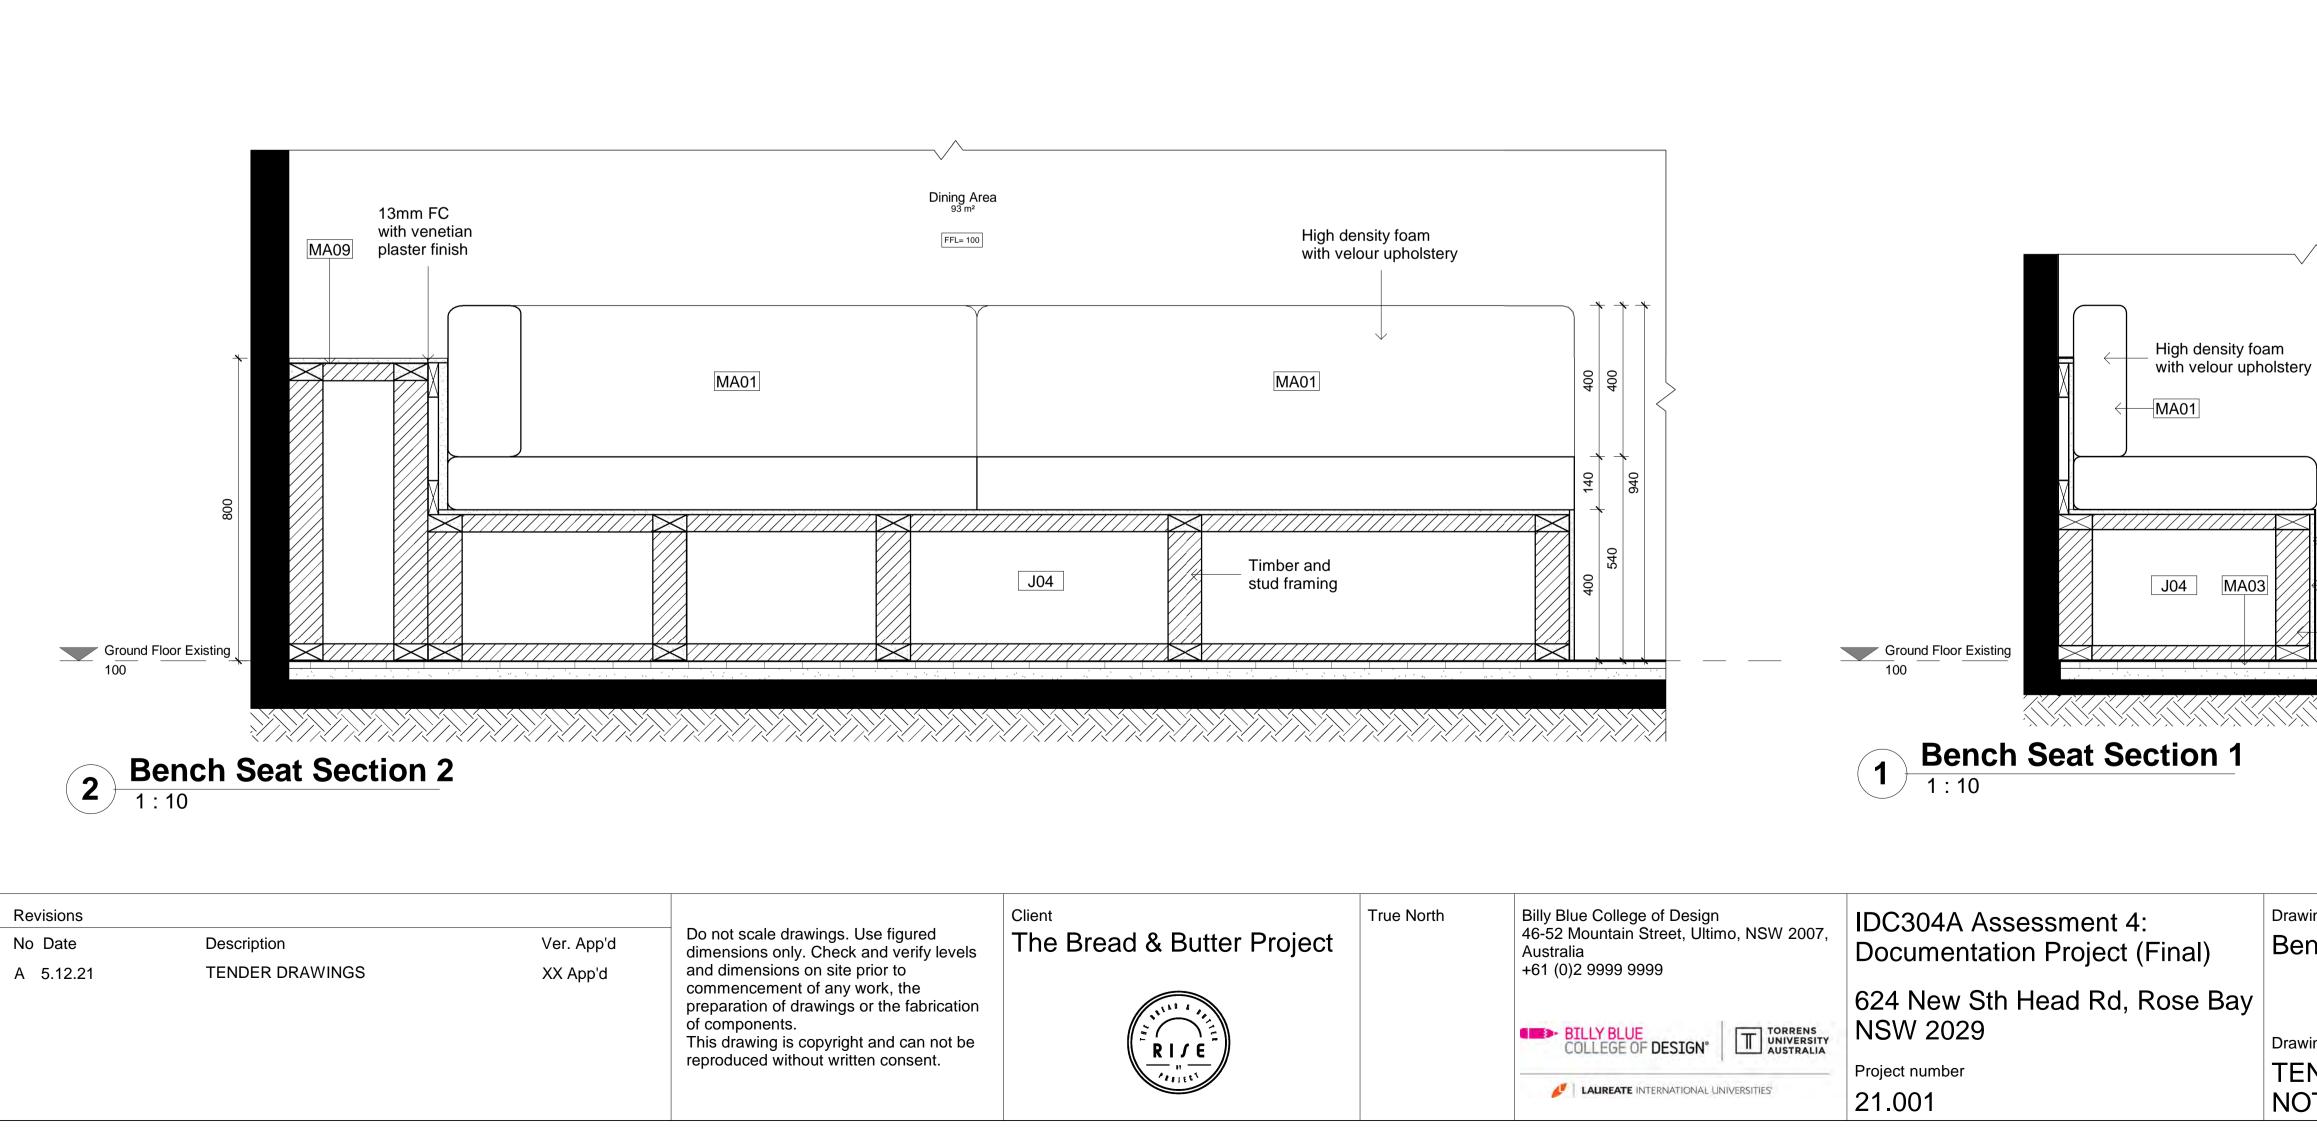

## Drawing List

| N#  | View Name                    | Scale Value | 1: |
|-----|------------------------------|-------------|----|
| D01 | Ground Floor Existing        | 50          |    |
| D02 | Ground Floor Demo            | 50          |    |
| D03 | Ground Floor Proposed        | 50          |    |
| D04 | Ground Floor Furniture       | 50          |    |
| D05 | Section 1                    | 50          |    |
| D06 | Section 2                    | 50          |    |
| D07 | Section 3                    | 50          |    |
| D08 | Ground Floor RCP             | 50          |    |
| D09 | Ground Floor Electrical Plan | 50          |    |
| D10 | External Elevation           | 50          |    |
| D10 | External Perspective         |             |    |
| D11 | Bar Elevation Right          | 10          |    |
| D11 | Bar Elevation Left           | 10          |    |
| D11 | Bar Detail Plan              | 20          |    |
| D12 | Bar Elevation Front          | 10          |    |
| D12 | Bar Elevation Back           | 10          |    |
| D13 | Bar Isometric View Front     | 20          |    |
| D13 | Bar Section 1                | 10          |    |
| D14 | Bar Isometric View Back      | 20          |    |
| D14 | Bar Section 2                | 10          |    |
| D15 | Bench Seat Detail Plan       | 20          |    |
| D15 | Bench Seat Isometric View    | 20          |    |
| D16 | Bench Seat Elevation Short   | 20          |    |
| D16 | Bench Seat Elevation Long    | 20          |    |
| D17 | Bench Seat Section 1         | 10          |    |
| D17 | Bench Seat Section 2         | 10          |    |
|     |                              |             |    |