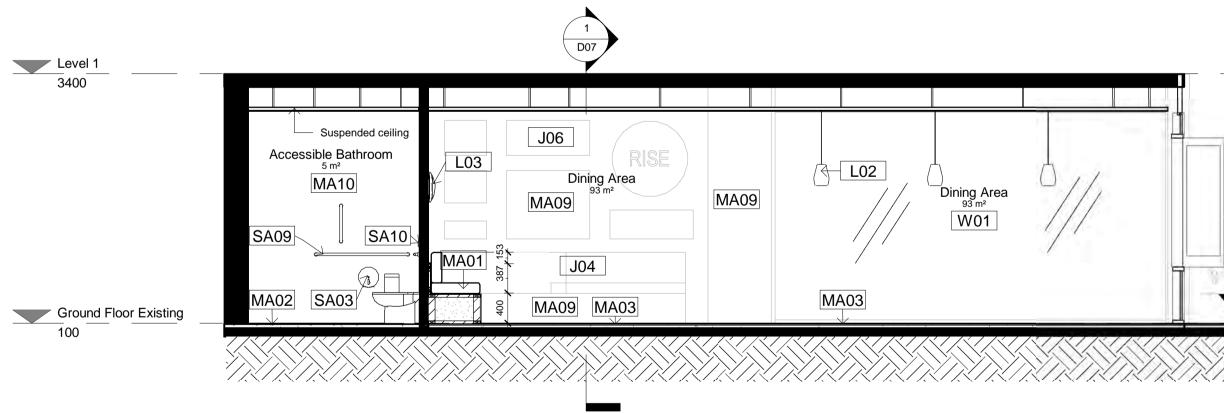

## Room List

| Name                | Area  |
|---------------------|-------|
| Accessible Bathroom | 5 m²  |
| Cool Room           | 9 m²  |
| Counter & Entry     | 47 m² |
| Dining Area         | 93 m² |
| Kitchen & Bakery    | 60 m² |
| Outdoor Seating     | 53 m² |
| Store Room          | 7 m²  |
| Unisex Bathrooms    | 9 m²  |