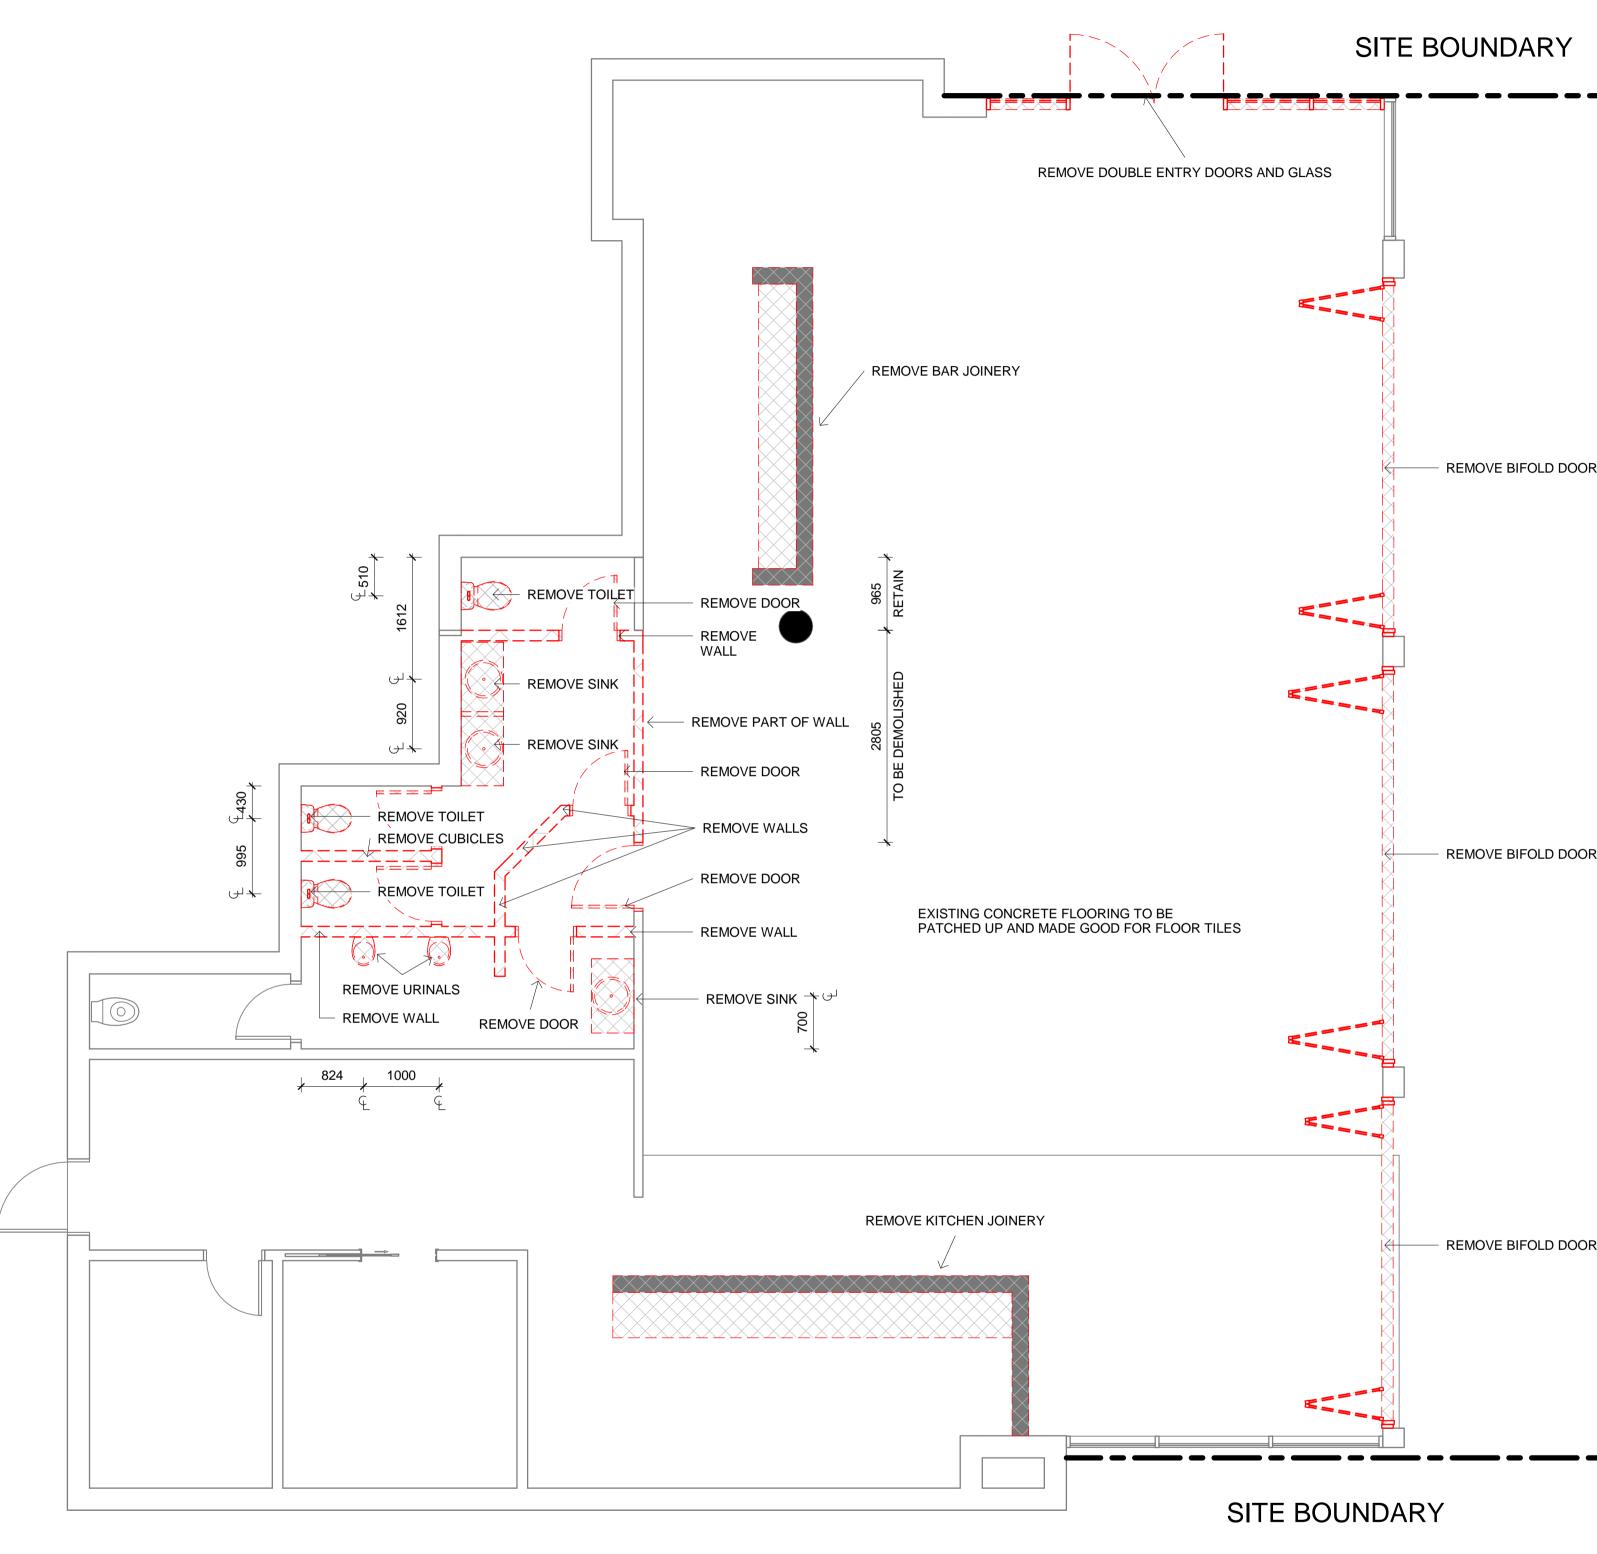

| Title<br>Dition floor plan<br>Status<br>DER DRAWINGS<br>FOR CONSTRUCTION | ScaleDrawing NoIssue1:50D02ADate5.12.21Drawn bySJ                                                                                                                                                                                                                                                                                                                                                                                                                                                                                                                                                                                                                                                                                                                                                                                                                                                                                                                                                                                                                                                                                           |
|--------------------------------------------------------------------------|---------------------------------------------------------------------------------------------------------------------------------------------------------------------------------------------------------------------------------------------------------------------------------------------------------------------------------------------------------------------------------------------------------------------------------------------------------------------------------------------------------------------------------------------------------------------------------------------------------------------------------------------------------------------------------------------------------------------------------------------------------------------------------------------------------------------------------------------------------------------------------------------------------------------------------------------------------------------------------------------------------------------------------------------------------------------------------------------------------------------------------------------|
| 0.5 1.0 2.0m                                                             | MA10Santa Clara White subway tile by Design TilesMA12Burnt yellow translucent acrylicPL01Olive tree in sandstone potSA01Toilet plumbing fixtures WC 540 x 360 x 410SA02Contura Surface Mounted Sanitary Napkin Disposal<br>B270 by rbaSA03Jumbo toilet roll holder B2890 by rbaSA04Hook & bumper (B212) by BoprickSA05Caroma Liano II Wall Basin Mixer and Tap 210SA06Airblade dB hand dryer by DysonSA07Paper Towel DispenserSA08Caroma Wall Clinic Basin 600SA09Toilet Handicaped Grab BarsSA10Dual flush valve SS plate (RBA3001-160) by rba                                                                                                                                                                                                                                                                                                                                                                                                                                                                                                                                                                                             |
|                                                                          | FU03Mattiazzi She Said Chair by DistrictFU04Hoffmann Dining Seat oak by The Wood RoomFU05Pillar Dining Table oak by The Wood Room 5000mmmFU06Jak Table in white by TaitFU07Jak Chair in yellow by TaitFU08Crosshatch chair ash with Snow Capri fabric by HermanMillerCoffee tableFU10Ellipse oak table top with Tivoli Cafe Table Bases from<br>Connected Furniture 2100mmJ01Counter BarJ02Display Cupboards and shelvesJ04Banquette Bench SeatJ05Concrete Trough Bathroom SinkJ06Recessed Display ShelvesJ08Acrylic and Brass Outdoor SignL02Bell Pendant Light in white by Northern LightingL03Polar wall light by Ross GardamMA01Cuba Velour in Mustard by SahcoMA03Darlington Crazy Paver by Gather CoMA04Brass metalMA05Ceiling white by DuluxMA06Terrazzo stone benchtop in Chippola by Barefoot LivingMA07Embossed honey timber rock wrap by Surface SquaredMA08The Oaks Navurban timber veneer by New Age<br>VeneersMA09Cubitt Lime Venetian plaster in Earth 181 by Bishop<br>Master Finishes                                                                                                                                      |
| OUTH HEAD ROAD                                                           | CL       Centre Line       PB       Plasterboard         D       Door       POS       Point of Sale         DA       Development Application       RCP       Reflective Ceiling Plan         EQ       Equipment       SB       Splashback         FC       Fibre Cement       SK       Skirting         FCL       Finish Ceiling Level       SS       Stainless Steel         FFL       Finish Floor Level       WT       Wall Type         W/       With       With         Tag legend         Code       Description         AP01       IMC bar fridge         CU01       White sheer linen drape by Baresque         EQ01       La Marzocco Coffee Machine         EQ02       La Marzocco Coffee Grinder         EQ03       Paypoint POS System         EQ04       Yellow espresso cup w/ saucer by Segafredo         EQ05       Commercial Bench-Top knocking tube 300mm         EQ06       LISBOA 340 Stainless steel single bowl sink         EQ07       Mora Izzy Miniprofi Kitchen Mixer         FU01       Custom oak Bell Table         FU02       Round oak table top with Tivoli Cafe Table Base from Connected Furniture 900mm |
| SITE BOUNDARY                                                            | Door types         D01       Flush door 1010W x 2110H         D02       Flush door 810W x 2110H         D03       Pocket door 1000W x 2000H         D04       Flush door 910W x 2110H         D05       Dbl stoor front glass doors 2622W x 3130H         W01       Glass curtain window 5260W         W02       Bi-fold window 6 panels         Abbreviations         AP       Appliances       FU         BT       Benchtop       L       Lighting         COS       Check on site       MDF       Medium Density Fibreboard                                                                                                                                                                                                                                                                                                                                                                                                                                                                                                                                                                                                              |
| JARY                                                                     | WT2       Dry-Wet timber stud wall 90x45mm w/ 13mm PB on one side and 13mm FC + 2mm glue + 10mm tile on the other side         WT3       Dry-Dry timber stud wall 90x45mm w/ 13mm PB on each side         WT4       Wet timber stud wall 90x45mm w/ 13mm FC + 2mm glue + 10mm tile         WT5       Glass display window wall 6780W x 1500H         WT6       Wet-Existing 13mm FC + 2mm glue + 10mm tile                                                                                                                                                                                                                                                                                                                                                                                                                                                                                                                                                                                                                                                                                                                                  |
|                                                                          | PB & FC 13mm       Plywood         Tile       Timber         MDF       Stud detail 90x45mm         Concrete       Insulation         Wall types       Wet-Wet timber stud wall 90x45mm w/ 13mm FC + 2mm glue + 10mm tile on each side                                                                                                                                                                                                                                                                                                                                                                                                                                                                                                                                                                                                                                                                                                                                                                                                                                                                                                       |