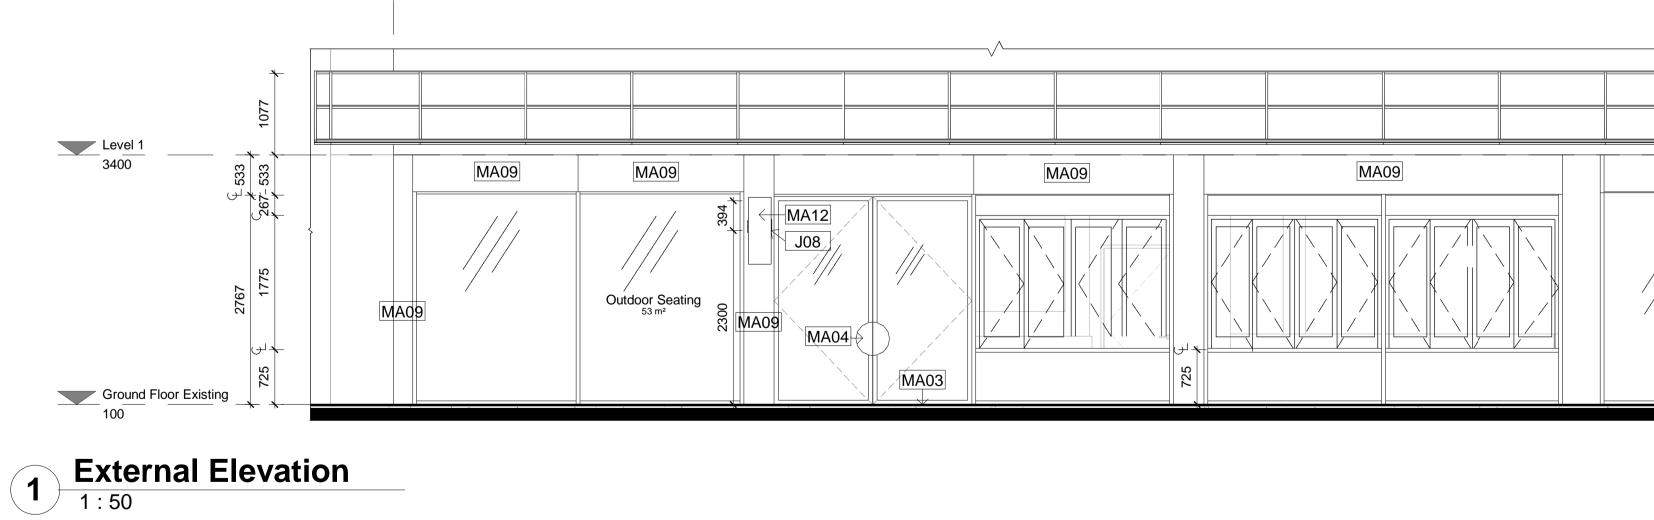

## Drawing List

| N#  | View Name                    | Scale Value | 1: |
|-----|------------------------------|-------------|----|
| D01 | Ground Floor Existing        | 50          |    |
| D02 | Ground Floor Demo            | 50          |    |
| D03 | Ground Floor Proposed        | 50          |    |
| D04 | Ground Floor Furniture       | 50          |    |
| D05 | Section 1                    | 50          |    |
| D06 | Section 2                    | 50          |    |
| D07 | Section 3                    | 50          |    |
| D08 | Ground Floor RCP             | 50          |    |
| D09 | Ground Floor Electrical Plan | 50          |    |
| D10 | External Elevation           | 50          |    |
| D10 | External Perspective         |             |    |
| D11 | Bar Elevation Right          | 10          |    |
| D11 | Bar Elevation Left           | 10          |    |
| D11 | Bar Detail Plan              | 20          |    |
| D12 | Bar Elevation Front          | 10          |    |
| D12 | Bar Elevation Back           | 10          |    |
| D13 | Bar Isometric View Front     | 20          |    |
| D13 | Bar Section 1                | 10          |    |
| D14 | Bar Isometric View Back      | 20          |    |
| D14 | Bar Section 2                | 10          |    |
| D15 | Bench Seat Detail Plan       | 20          |    |
| D15 | Bench Seat Isometric View    | 20          |    |
| D16 | Bench Seat Elevation Short   | 20          |    |
| D16 | Bench Seat Elevation Long    | 20          |    |
| D17 | Bench Seat Section 1         | 10          |    |
| D17 | Bench Seat Section 2         | 10          |    |
|     |                              |             |    |