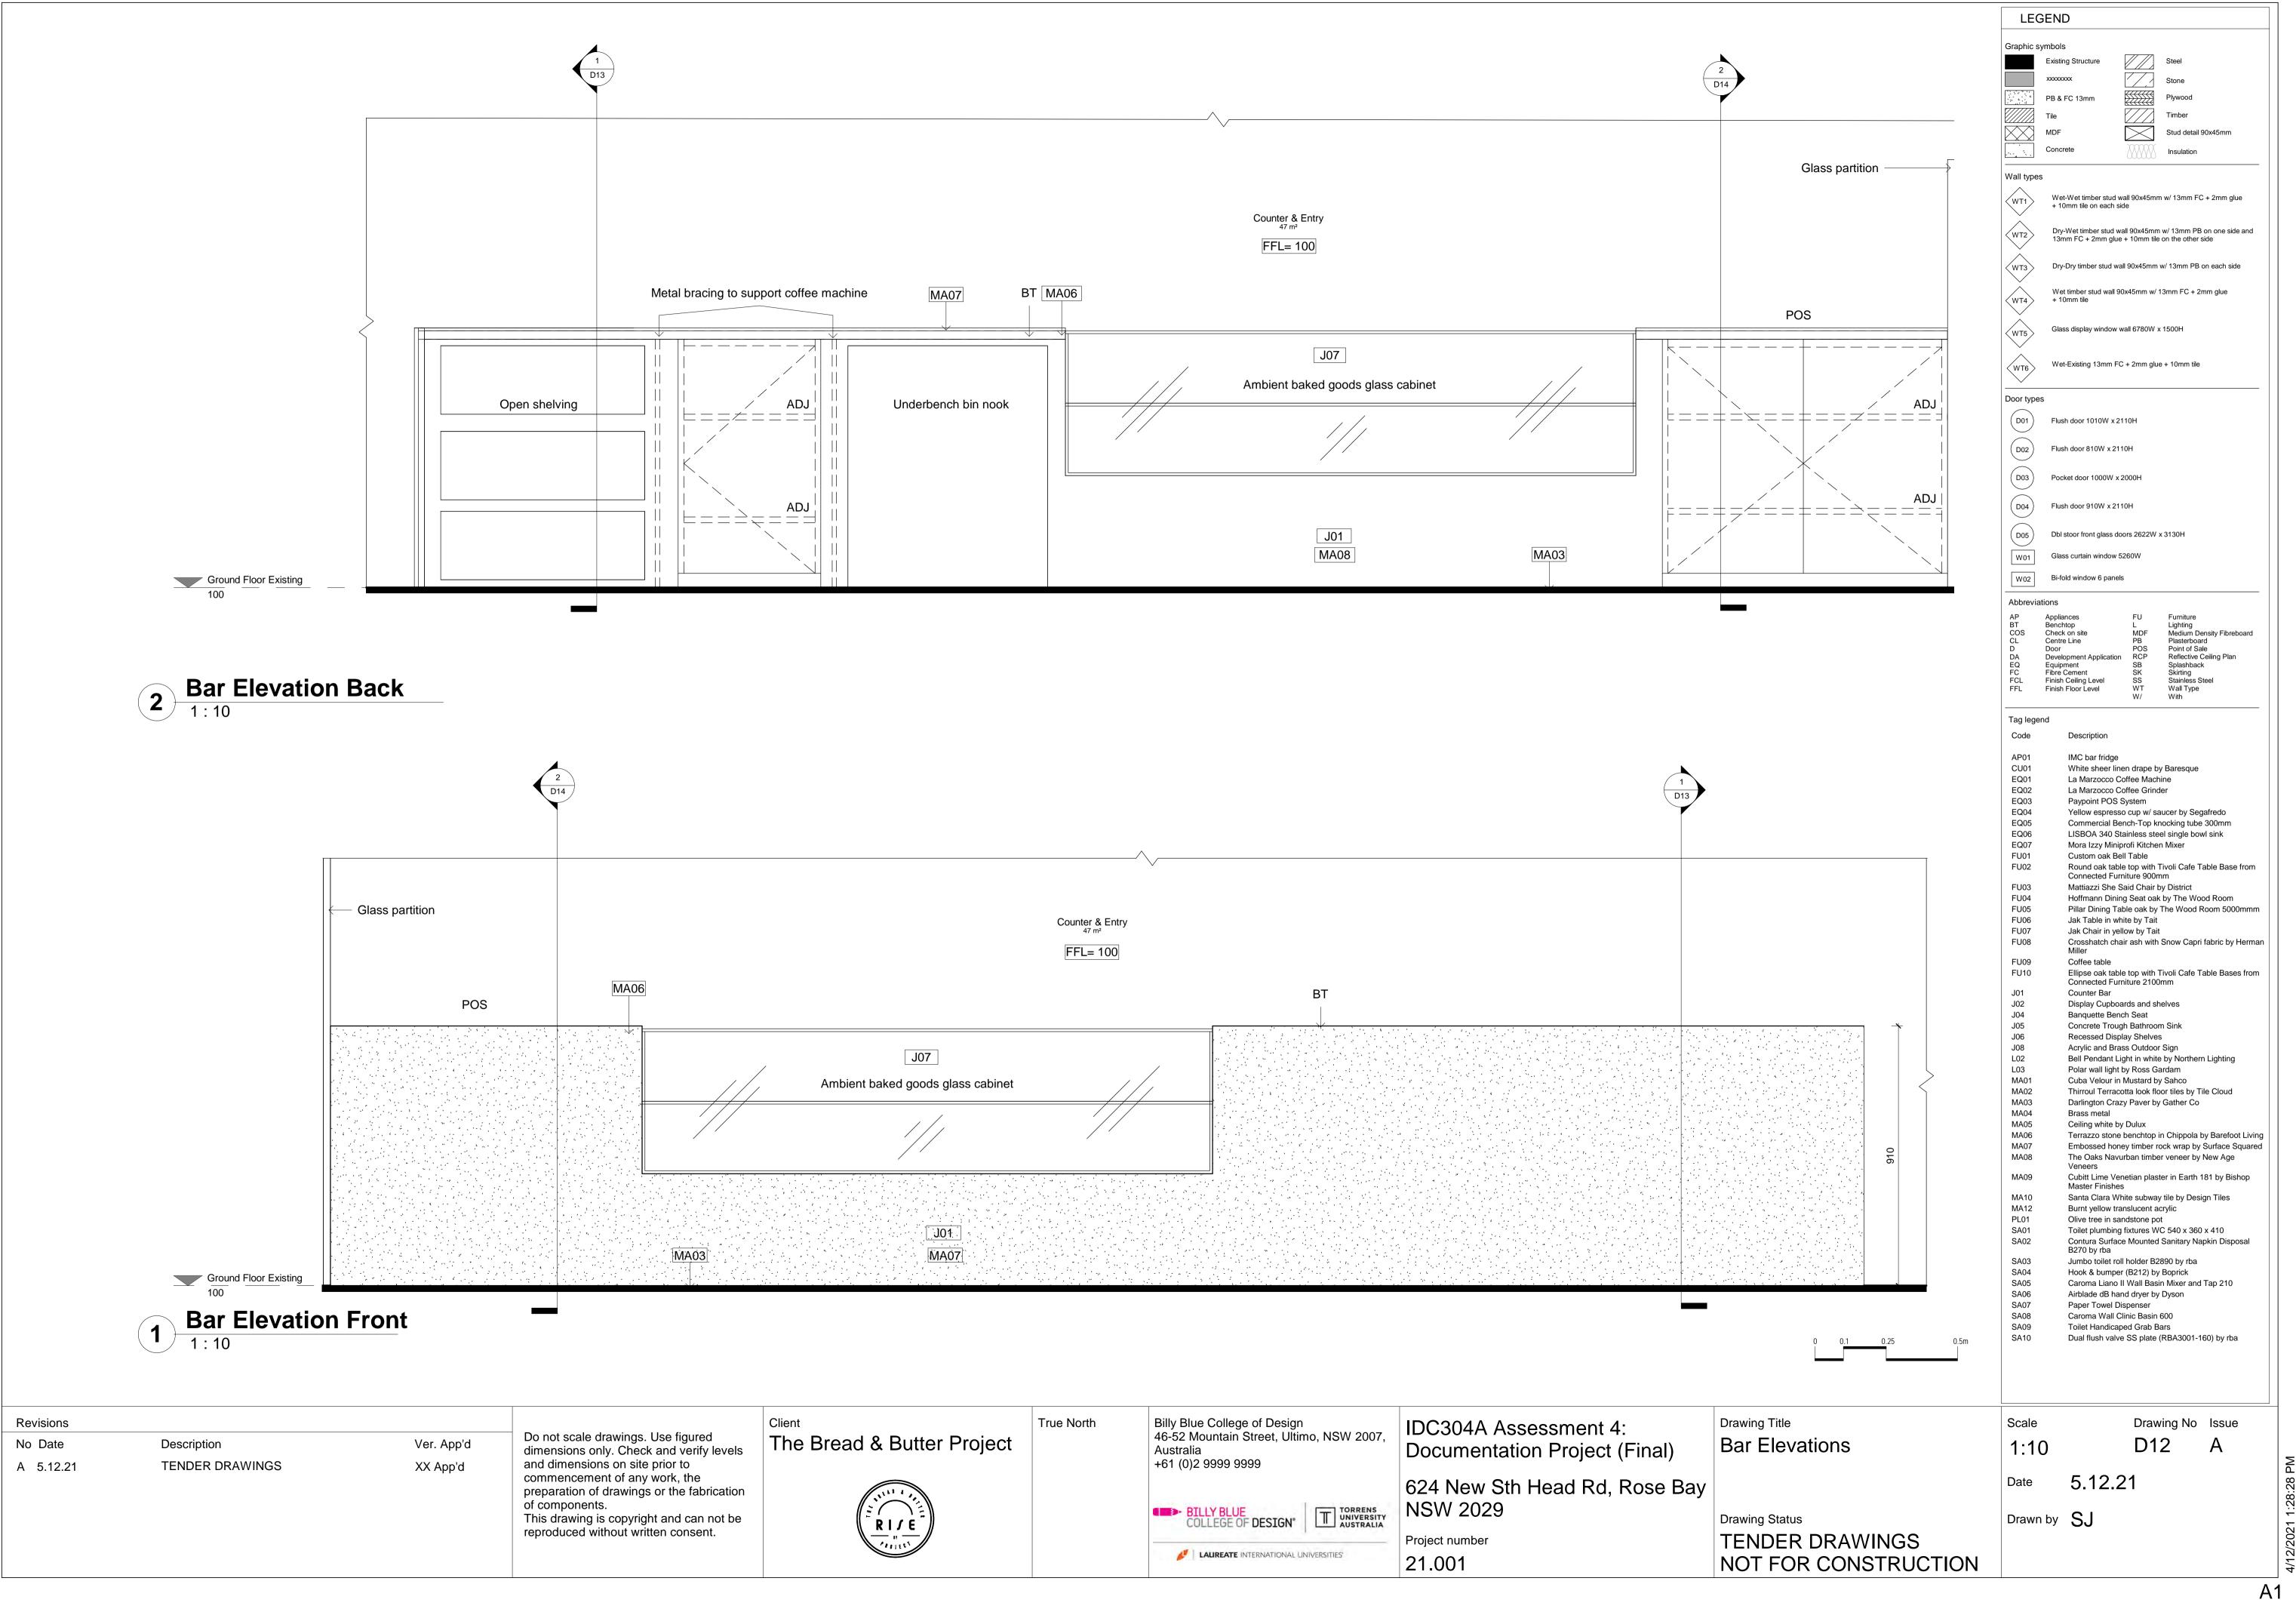

## Drawing List

| N#  | View Name                    | Scale Value | 1: |
|-----|------------------------------|-------------|----|
| D01 | Ground Floor Existing        | 50          |    |
| D02 | Ground Floor Demo            | 50          |    |
| D03 | Ground Floor Proposed        | 50          |    |
| D04 | Ground Floor Furniture       | 50          |    |
| D05 | Section 1                    | 50          |    |
| D06 | Section 2                    | 50          |    |
| D07 | Section 3                    | 50          |    |
| D08 | Ground Floor RCP             | 50          |    |
| D09 | Ground Floor Electrical Plan | 50          |    |
| D10 | External Elevation           | 50          |    |
| D10 | External Perspective         |             |    |
| D11 | Bar Elevation Right          | 10          |    |
| D11 | Bar Elevation Left           | 10          |    |
| D11 | Bar Detail Plan              | 20          |    |
| D12 | Bar Elevation Front          | 10          |    |
| D12 | Bar Elevation Back           | 10          |    |
| D13 | Bar Isometric View Front     | 20          |    |
| D13 | Bar Section 1                | 10          |    |
| D14 | Bar Isometric View Back      | 20          |    |
| D14 | Bar Section 2                | 10          |    |
| D15 | Bench Seat Detail Plan       | 20          |    |
| D15 | Bench Seat Isometric View    | 20          |    |
| D16 | Bench Seat Elevation Short   | 20          |    |
| D16 | Bench Seat Elevation Long    | 20          |    |
| D17 | Bench Seat Section 1         | 10          |    |
| D17 | Bench Seat Section 2         | 10          |    |
|     |                              |             |    |

## Room List

| Name                | Area  |
|---------------------|-------|
| Accessible Bathroom | 5 m²  |
| Cool Room           | 9 m²  |
| Counter & Entry     | 47 m² |
| Dining Area         | 93 m² |
| Kitchen & Bakery    | 60 m² |
| Outdoor Seating     | 53 m² |
| Store Room          | 7 m²  |
| Unisex Bathrooms    | 9 m²  |