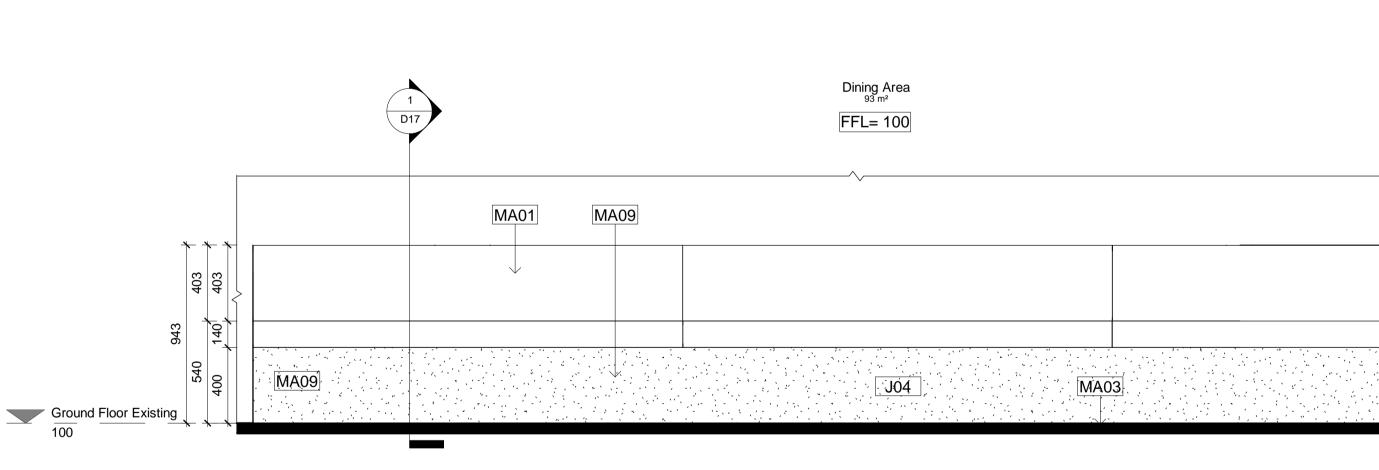

## Drawing List

| N#  | View Name                    | Scale Value | 1: |
|-----|------------------------------|-------------|----|
| D01 | Ground Floor Existing        | 50          |    |
| D02 | Ground Floor Demo            | 50          |    |
| D03 | Ground Floor Proposed        | 50          |    |
| D04 | Ground Floor Furniture       | 50          |    |
| D05 | Section 1                    | 50          |    |
| D06 | Section 2                    | 50          |    |
| D07 | Section 3                    | 50          |    |
| D08 | Ground Floor RCP             | 50          |    |
| D09 | Ground Floor Electrical Plan | 50          |    |
| D10 | External Elevation           | 50          |    |
| D10 | External Perspective         |             |    |
| D11 | Bar Elevation Right          | 10          |    |
| D11 | Bar Elevation Left           | 10          |    |
| D11 | Bar Detail Plan              | 20          |    |
| D12 | Bar Elevation Front          | 10          |    |
| D12 | Bar Elevation Back           | 10          |    |
| D13 | Bar Isometric View Front     | 20          |    |
| D13 | Bar Section 1                | 10          |    |
| D14 | Bar Isometric View Back      | 20          |    |
| D14 | Bar Section 2                | 10          |    |
| D15 | Bench Seat Detail Plan       | 20          |    |
| D15 | Bench Seat Isometric View    | 20          |    |
| D16 | Bench Seat Elevation Short   | 20          |    |
| D16 | Bench Seat Elevation Long    | 20          |    |
| D17 | Bench Seat Section 1         | 10          |    |
| D17 | Bench Seat Section 2         | 10          |    |
|     |                              |             |    |