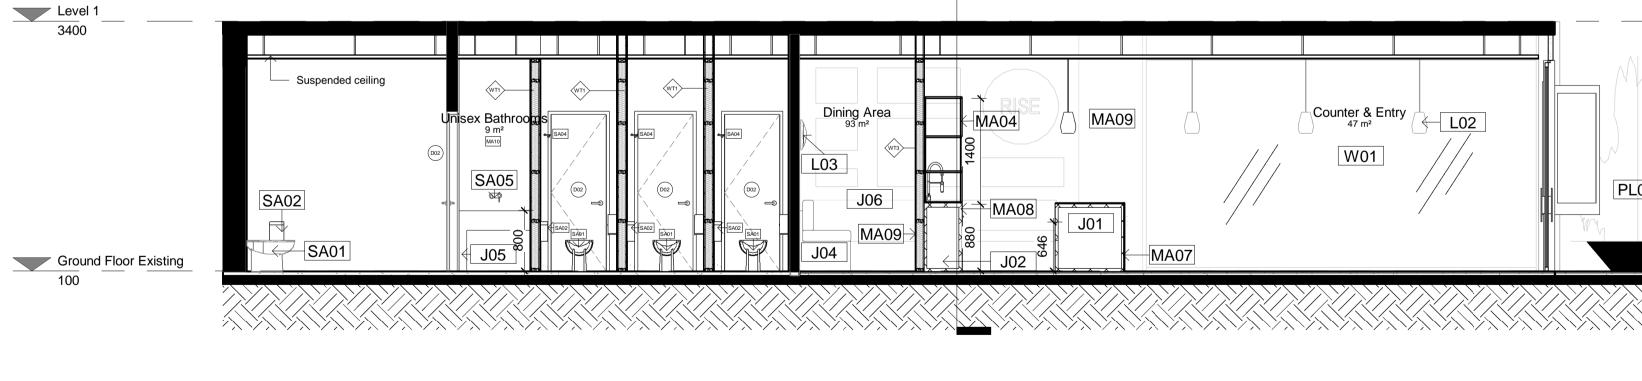

## Room List

| Name                | Area  |
|---------------------|-------|
| Accessible Bathroom | 5 m²  |
| Cool Room           | 9 m²  |
| Counter & Entry     | 47 m² |
| Dining Area         | 93 m² |
| Kitchen & Bakery    | 60 m² |
| Outdoor Seating     | 53 m² |
| Store Room          | 7 m²  |
| Unisex Bathrooms    | 9 m²  |