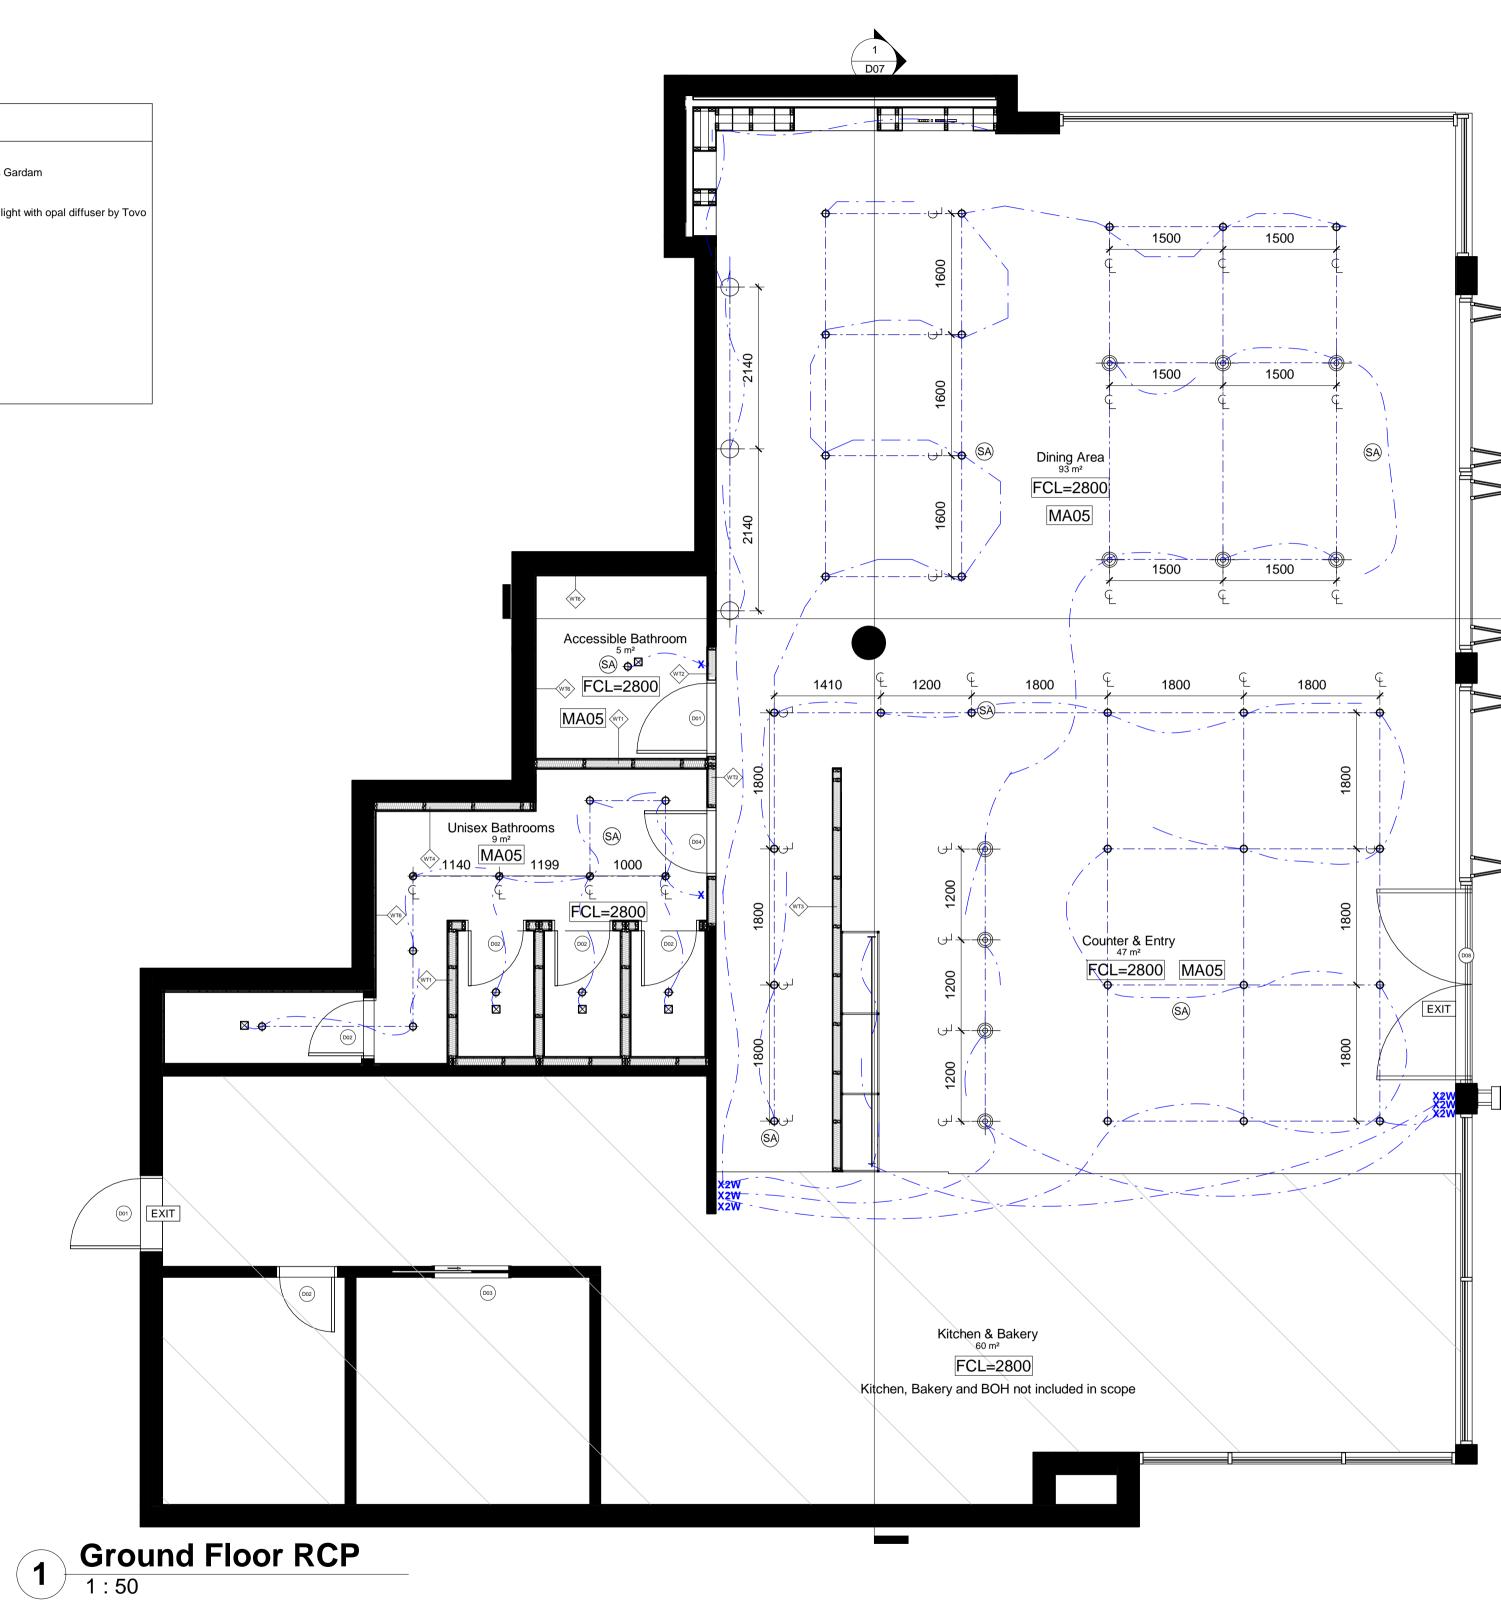

## Room List

| Name                | Area  |
|---------------------|-------|
| Accessible Bathroom | 5 m²  |
| Cool Room           | 9 m²  |
| Counter & Entry     | 47 m² |
| Dining Area         | 93 m² |
| Kitchen & Bakery    | 60 m² |
| Outdoor Seating     | 53 m² |
| Store Room          | 7 m²  |
| Unisex Bathrooms    | 9 m²  |